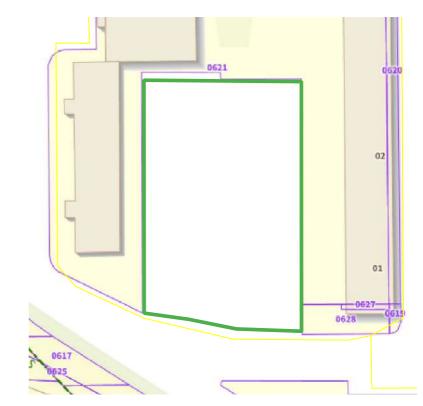

Irradiation moyenne: 754.8 (KWh/m²/an)

à moins de 3 km d'un aéroport : Non

Masque solaire : arboré

Nombre de place : 110

Information complémentaire : Parking légèrment réaménagé (plan disponible pour le lauréat)

Nom : PARKING DE LA RÉSIDENCE

Site N° 1814 // LA CHAPELLE D'ARMENTIERES

Adresse: 75, MARLE (Rue)

Surface en m<sup>2</sup>: 1600

Gardienne de l'eau : Non

Irradiation moyenne: 857.3 (KWh/m²/an)

à moins de 3 km d'un aéroport : Non