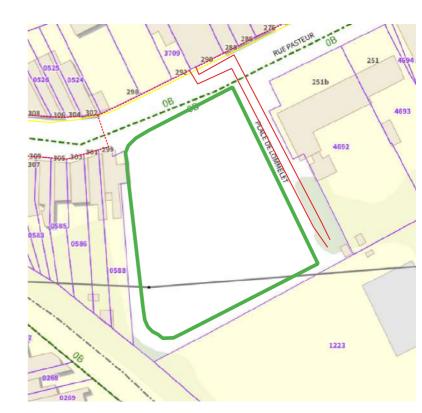

Nombre de place : 54

Information complémentaire : Non

Nom : Parking de l'O,S,M, (Club de Football)

Site N° 189 // MARQUETTE LEZ LILLE

Adresse: 253, PASTEUR (Rue)

Surface en m<sup>2</sup>: 2200

Gardienne de l'eau : Non

Irradiation moyenne: 592.7 (KWh/m²/an)

à moins de 3 km d'un aéroport : Non

Masque solaire : arboré + immeuble

Nombre de place : 65

Information complémentaire : Non

Nom : Parking du Centre d'animation de Lommelet