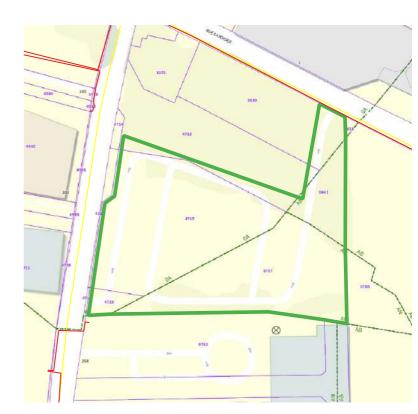

Nom: parking pierre et marie Curie Wattignies

Site N° 680 // WATTIGNIES

Adresse: 2, LINDBERG (Rue de)

Surface en m<sup>2</sup>: 5800

Gardienne de l'eau : Oui

Irradiation moyenne: 801.2 (KWh/m²/an)

à moins de 3 km d'un aéroport : Non

Masque solaire : arboré + immeuble

Nombre de place : 179

Information complémentaire : Parking légèrment réaménagé (plan disponible pour le lauréat)

Nom: parking de Lindberg Wattignies

Site N° 2595 // SAINGHIN EN WEPPES