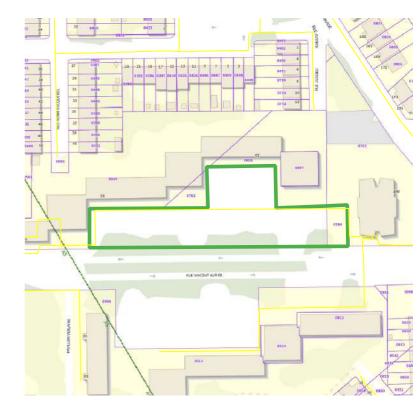

Nombre de place : 146

Information complémentaire : Non

Nom: parking rue charles Gernez Rieux Seclin

Site N° 691 // WATTIGNIES

Adresse: 3, TERRAY (Rue Lionel)

Surface en m<sup>2</sup>: 4200

Gardienne de l'eau : Oui

Irradiation moyenne: 754.8 (KWh/m²/an)

à moins de 3 km d'un aéroport : Non

Masque solaire : arboré

Nombre de place : 110

Information complémentaire : Parking légèrment réaménagé (plan disponible pour le lauréat)

Nom : PARKING DE LA RÉSIDENCE

Site N° 1814 // LA CHAPELLE D'ARMENTIERES

Adresse: 75, MARLE (Rue)

Surface en m<sup>2</sup>: 1600

Gardienne de l'eau : Non

Irradiation moyenne: 857.3 (KWh/m²/an)

à moins de 3 km d'un aéroport : Non