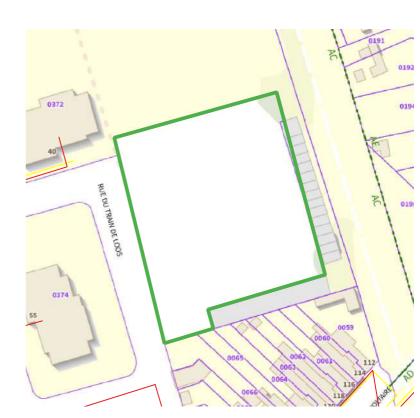

Information complémentaire : Non

Nom: parking Windels Halluin

Site N° 385 // TOURCOING

 $Adresse: 9000, TRAIN \ DE \ LOOS \ (rue \ du)$ 

Surface en m²: 2400

Gardienne de l'eau : Non

Irradiation moyenne: 875 (KWh/m²/an)

à moins de 3 km d'un aéroport : Non

Masque solaire : arboré

Nombre de place : 60

Information complémentaire : Non

Nom: parking loos rue du Train De Loos Tourcoing

Site N° 1941 // HALLUIN

Adresse: 37, MONT FLEURI (Rue du)