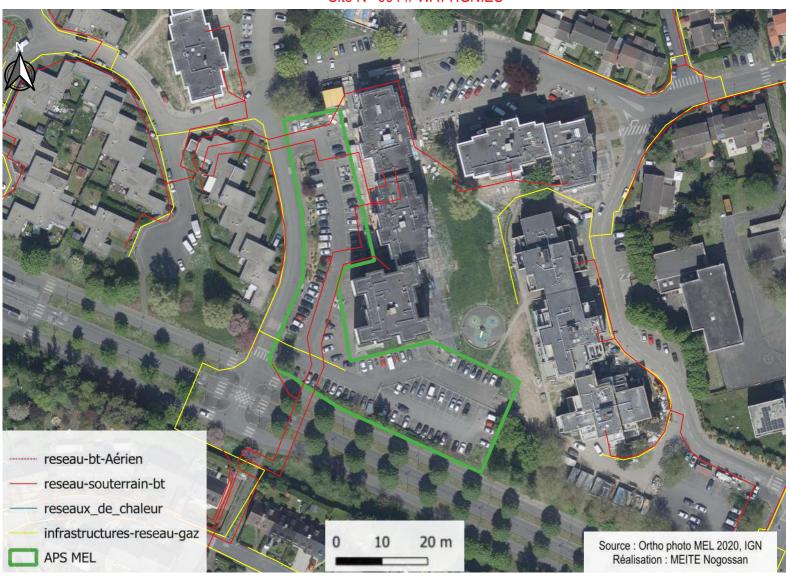

Nom: parking pierre et marie Curie Wattignies

Site N° 680 // WATTIGNIES

Adresse: 2, LINDBERG (Rue de)

Surface en m<sup>2</sup>: 5800

Gardienne de l'eau : Oui

Irradiation moyenne: 801.2 (KWh/m²/an)

à moins de 3 km d'un aéroport : Non

Masque solaire : arboré + immeuble

Nombre de place : 179

Information complémentaire : Parking légèrment réaménagé (plan disponible pour le lauréat)

Nom: parking de Lindberg Wattignies

Site N° 2595 // SAINGHIN EN WEPPES