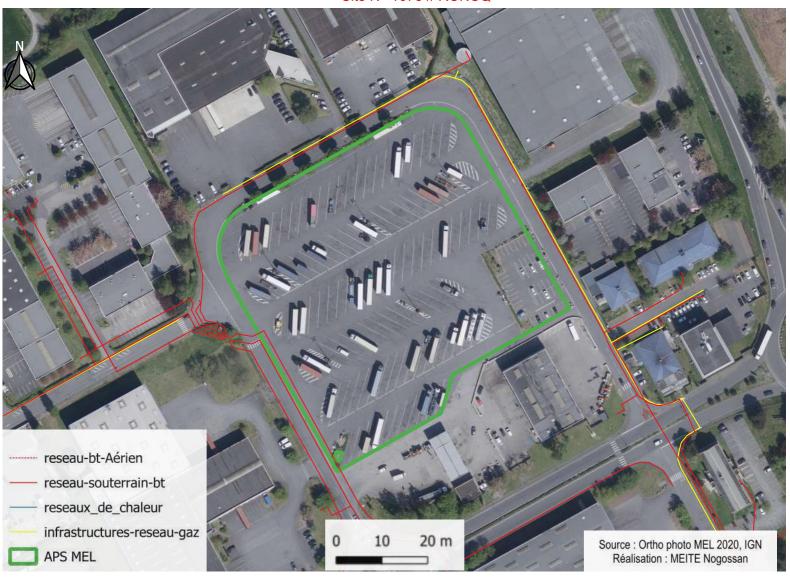

Nombre de place : 106

Information complémentaire : Non

Nom: PARKING DE L'UTML



Site N° 3096 // HEM



Adresse: 52, JAURES (Rue Jean)

Surface en m<sup>2</sup>: 2575

Gardienne de l'eau: Non

Irradiation moyenne: 905.8 (KWh/m²/an)

à moins de 3 km d'un aéroport : Non

Masque solaire : arboré

Nombre de place : 97

Information complémentaire : Modification de la voirie devant le parking pour des transports en communs

Nom: parking jean Jaures Hem



Site N° 3302 // WATTRELOS



Adresse : 260, LEERS (Rue de)

Surface en m<sup>2</sup>: 1900

Gardienne de l'eau : Non

Irradiation moyenne: 986 (KWh/m²/an)

à moins de 3 km d'un aéroport : Non

Masque solaire : arboré + immeuble

Nombre de place : 80

Information complémentaire : Non

Nom : parking de Leers Wattrelos



Site N° 1673 // RONCQ



Adresse: 51, EUROPE (Avenue de l')

Surface en m<sup>2</sup>: 4050

Gardienne de l'eau: Non

Irradiation moyenne: 1018 (KWh/m²/an)

à moins de 3 km d'un aéroport : Non

Masque solaire: Non

Nombre de place : 148

Information complémentaire : Parking Poids Lourd très

fréquenté

Nom : PARKING CENTRE INTERNATIONAL DE TRANSPORT - CIT



Site N° 2021 // MOUVAUX



Adresse : 35, MIRABEAU (Rue)

Surface en m<sup>2</sup>: 2300

Gardienne de l'eau : Non

Irradiation moyenne: 538.4 (KWh/m²/an)

à moins de 3 km d'un aéroport : Non

Masque solaire : arboré

Nombre de place : 77

Information complémentaire : proximité cimetière +

crématorium

Nom: parking Mirabeau Mouvaux



Site N° 9113 // BONDUES



Adresse : 2, MUSEE (Voie du)

Surface en m²: 2850

Gardienne de l'eau : Non

Irradiation moyenne: