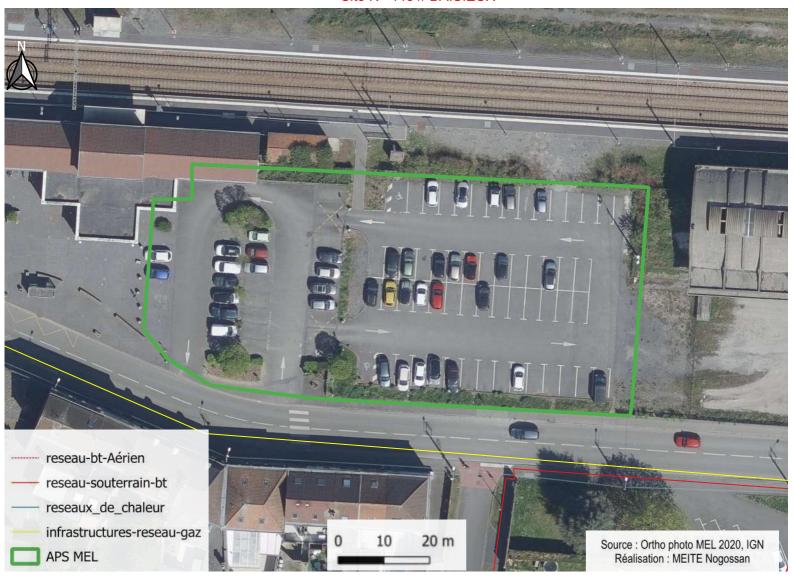

Site N° 549 // FRETIN

Adresse: 48, COUSIN (Rue Alfred)

Surface en m<sup>2</sup>: 1525

Gardienne de l'eau : Non

Irradiation moyenne: 1029.6 (KWh/m²/an)

à moins de 3 km d'un aéroport : Non

Masque solaire : arboré

Nombre de place : 48

Information complémentaire : proximité cimetière

Nom: parking alfred Cousin Fretin

Site N° 670 // WATTIGNIES

Adresse: 15, CURIE (Rue Pierre et Marie)

Surface en m<sup>2</sup>: 4268

Gardienne de l'eau : Oui