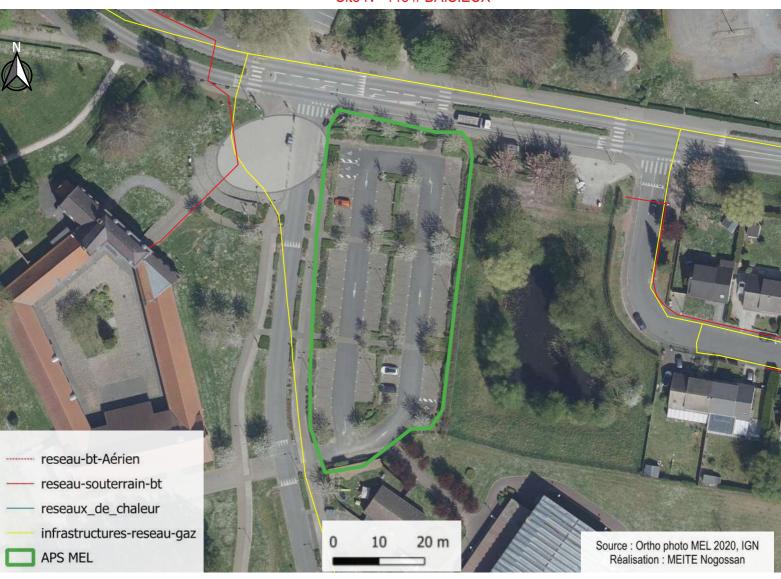

Nom: parking des Sports Santes

Site N° 445 // BAISIEUX

Adresse : 189, MAIRIE (Rue de la)

Surface en m²: 2700

Gardienne de l'eau : Non

Irradiation moyenne: 969.5 (KWh/m²/an)

à moins de 3 km d'un aéroport : Non

Masque solaire: Non

Nombre de place : 87

Information complémentaire : Non

Nom: PARKING DE LA GARE

Site N° 2386 // VILLENEUVE D'ASCQ

Adresse: 1438, TOURNAI (Boulevard de)

Surface en m²: 10082.2

Gardienne de l'eau : Non