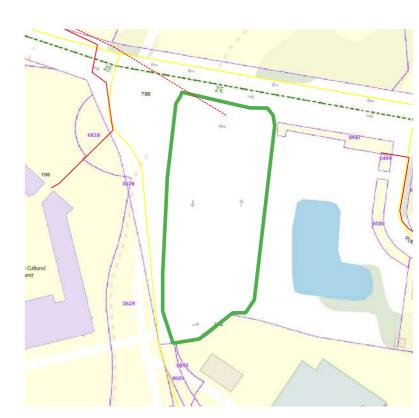

Nom: parking des Sports Santes

Site N° 445 // BAISIEUX

Adresse : 189, MAIRIE (Rue de la)

Surface en m²: 2700

Gardienne de l'eau : Non

Irradiation moyenne: 969.5 (KWh/m²/an)

à moins de 3 km d'un aéroport : Non

Masque solaire: Non

Nombre de place : 87

Information complémentaire : Non

Nom: PARKING DE LA GARE

Site N° 2386 // VILLENEUVE D'ASCQ

Adresse: 1438, TOURNAI (Boulevard de)

Surface en m²: 10082.2

Gardienne de l'eau : Non