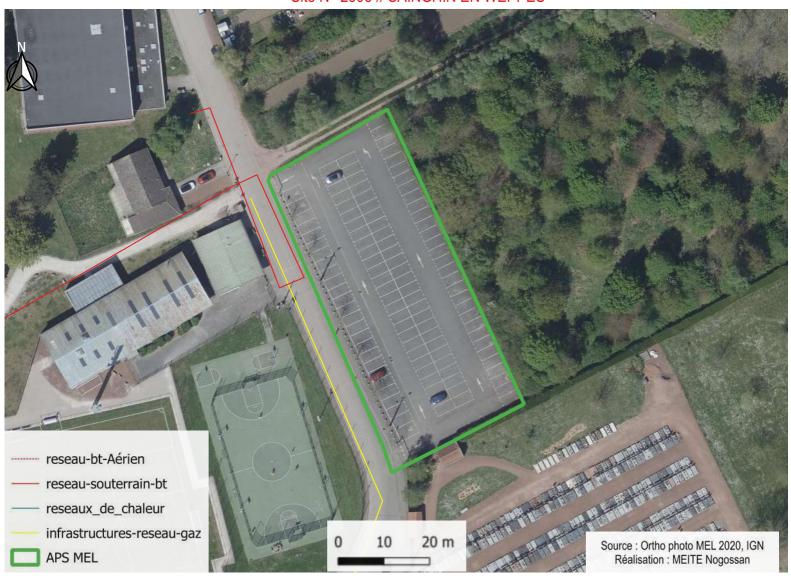

ATTIGNIES



Adresse: 15, CURIE (Rue Pierre et Marie)

Surface en m<sup>2</sup>: 4268

Gardienne de l'eau : Oui

Irradiation moyenne: 831.4 (KWh/m²/an)

à moins de 3 km d'un aéroport : Non

Masque solaire : arboré + immeuble

Nombre de place : 165

Information complémentaire : Futur ouvrage hydraulique

passera sous le parking

Nom: parking pierre et marie Curie Wattignies



Site N° 680 // WATTIGNIES



Adresse: 2, LINDBERG (Rue de)

Surface en m<sup>2</sup>: 5800

Gardienne de l'eau : Oui

Irradiation moyenne: 801.2 (KWh/m²/an)

à moins de 3 km d'un aéroport : Non

Masque solaire : arboré + immeuble

Nombre de place : 179

Information complémentaire : Parking légèrment réaménagé (plan disponible pour le lauréat)

Nom: parking de Lindberg Wattignies



Site N° 2595 // SAINGHIN EN WEPPES



Adresse: 6, 11 NOVEMBRE (Rue du)

Surface en m<sup>2</sup>: 2775

Gardienne de l'eau : Oui

Irradiation moyenne: 965.6 (KWh/m²/an)

à moins de 3 km d'un aéroport : Non

Masque solaire: Non

Nombre de place : 108

Information complémentaire : Non

Nom: parking du 11 Novembre Sainghin En Weppes



Site N° 6071 // WAVRIN



Adresse: 1, MOULIN (Rue Jean)

Surface en m²: 2400

Gardienne de l'eau : Oui

Irradiation moyenne: 705.9 (KWh/m²/an)

à moins de 3 km d'un aéroport : Non

Masque solaire: Non

Nombre de place : 96

Information complémentaire : Non

Nom: parking jean Moulin Wavrin



Site N° 7246 // SANTES



Adresse: 4, SPORTS (Avenue des)

Surface en m<sup>2</sup>: 1630

Gardienne de l'eau : Oui

Irradiation moyenne: 902 (KWh/m²/an)

à moins de 3 km d'un aéroport : Non

Masque solaire :