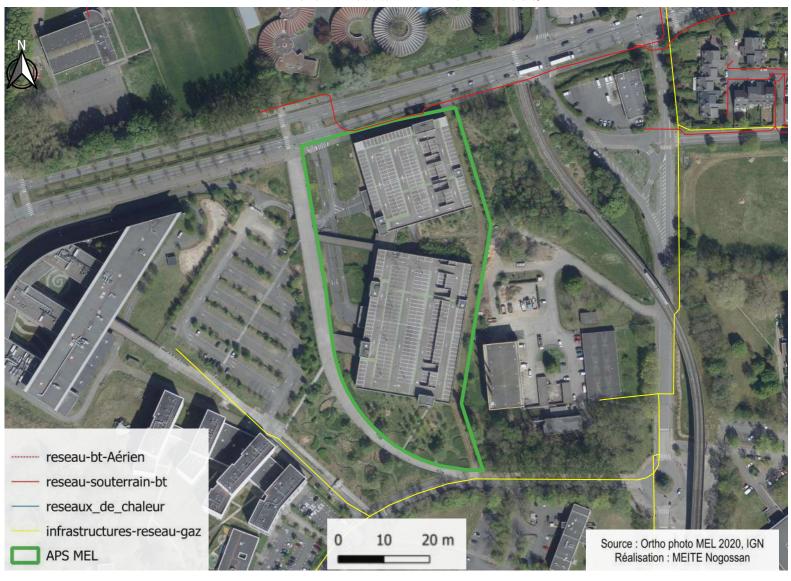

ace : 96

Information complémentaire : Non

Nom: parking jean Moulin Wavrin



Site N° 7246 // SANTES



Adresse: 4, SPORTS (Avenue des)

Surface en m<sup>2</sup>: 1630

Gardienne de l'eau : Oui

Irradiation moyenne: 902 (KWh/m²/an)

à moins de 3 km d'un aéroport : Non

Masque solaire : arboré

Nombre de place : 63

Information complémentaire : Une route représentée sur l'atlas cartographique sera constriute en 2026, de 400m² environs.

Nom: parking des Sports Santes



Site N° 445 // BAISIEUX



Adresse : 189, MAIRIE (Rue de la)

Surface en m²: 2700

Gardienne de l'eau : Non

Irradiation moyenne: 969.5 (KWh/m²/an)

à moins de 3 km d'un aéroport : Non

Masque solaire: Non

Nombre de place : 87

Information complémentaire : Non

Nom: PARKING DE LA GARE



Site N° 2386 // VILLENEUVE D'ASCQ



Adresse: 1438, TOURNAI (Boulevard de)

Surface en m²: 10082.2

Gardienne de l'eau : Non

Irradiation moyenne: 938.5 (KWh/m²/an)

à moins de 3 km d'un aéroport : Non

Masque solaire: Non

Nombre de place : 346

Information complémentaire : Non

Nom: PARKING B1/TRIOLO



Site N° 2542 // VILLENEUVE D'ASCQ



Adresse : 52, PONT DE BOIS (Avenue du)

Surface en m<sup>2</sup>: 11232

Gardienne de l'eau : Non

Irradiation moyenne: 743.6 (KWh/m²/an)

à moins de 3 km d'un aéroport : Non

Masque solaire : arboré

Nombre de place : 250

Information complémentaire : Non

Nom: PARKING STADIUM S5



Site N° 6302 // LILLE



Adresse: 2, DUPIED (Rue Louis)

Surface en m<sup>2</sup>: 1700

Gardienne de l'eau : Non

Irradiation moyenne: 516.8 (KWh/m²/an)

à moins de 3 km d'un aéroport : Non

Masque solaire