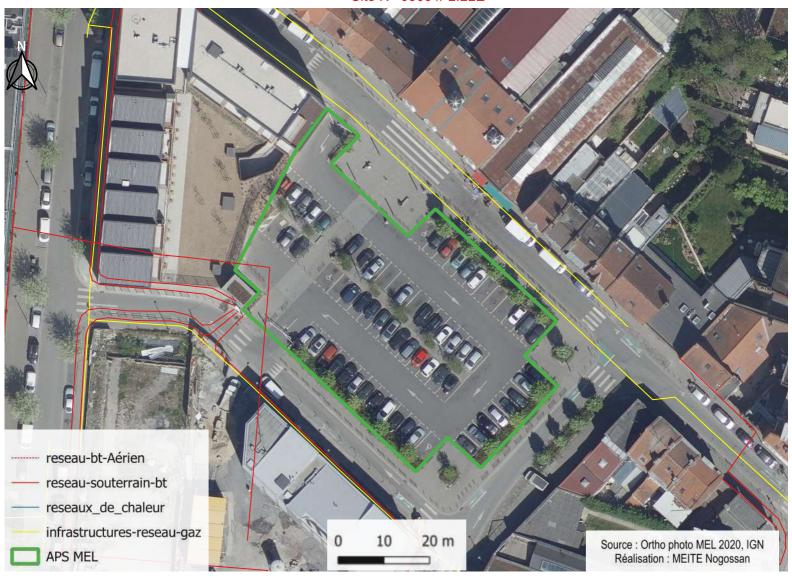

Site N° 653 // SECLIN

Adresse: 1, GERNEZ RIEUX (Rue Charles)

Surface en m<sup>2</sup>: 3903

Gardienne de l'eau : Oui

Irradiation moyenne: 895.5 (KWh/m²/an)

à moins de 3 km d'un aéroport : Non

Masque solaire: Non

Nombre de place : 146

Information complémentaire : Non

Nom: parking rue charles Gernez Rieux Seclin

Site N° 691 // WATTIGNIES

Adresse: 3, TERRAY (Rue Lionel)

Surface en m<sup>2</sup>: 4200

Gardienne de l'eau : Oui