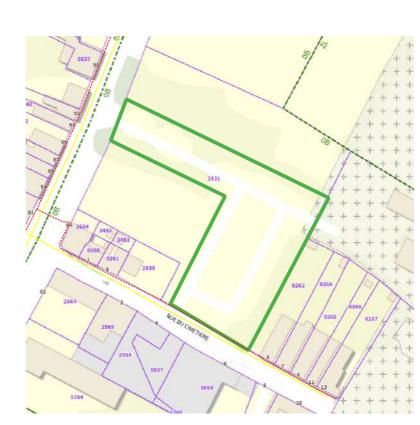

Gardienne de l'eau : Non

Irradiation moyenne: 890.7 (KWh/m²/an)

à moins de 3 km d'un aéroport : Non

Masque solaire : arboré

Nombre de place : 68

Information complémentaire : Non

Nom: PARKING DU CIMETIÈRE

Site N° 4799 // WERVICQ SUD