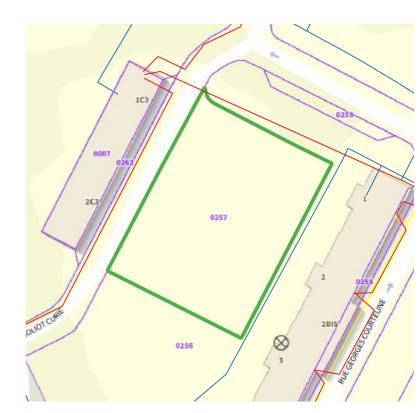

Site N° 6304 // LILLE

Adresse: 9002, JOLIOT CURIE (Rue Fréderic)

Surface en m<sup>2</sup>: 1925

Gardienne de l'eau : Non

Irradiation moyenne: 505 (KWh/m²/an)

à moins de 3 km d'un aéroport : Non

Masque solaire : immeuble

Nombre de place : 85

Information complémentaire : Point d'attention :

- le risque d'obstruction de la vue pour les habitants des rez-de-chaussée,
- les risques de dégradations et de mésusages, en particulier dans les zones sous forte pression de deal