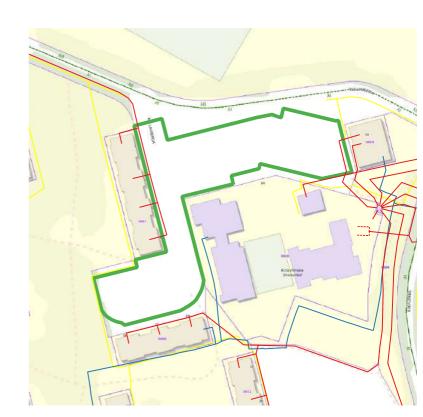

Nom: parking pierre et marie Curie Wattignies

Site N° 680 // WATTIGNIES

Adresse: 2, LINDBERG (Rue de)

Surface en m<sup>2</sup>: 5800

Gardienne de l'eau : Oui

Irradiation moyenne: 801.2 (KWh/m²/an)

à moins de 3 km d'un aéroport : Non

Masque solaire : arboré + immeuble

Nombre de place : 179

Information complémentaire : Parking légèrment réaménagé (plan disponible pour le lauréat)

Nom: parking de Lindberg Wattignies

Site N° 2595 // SAINGHIN EN WEPPES