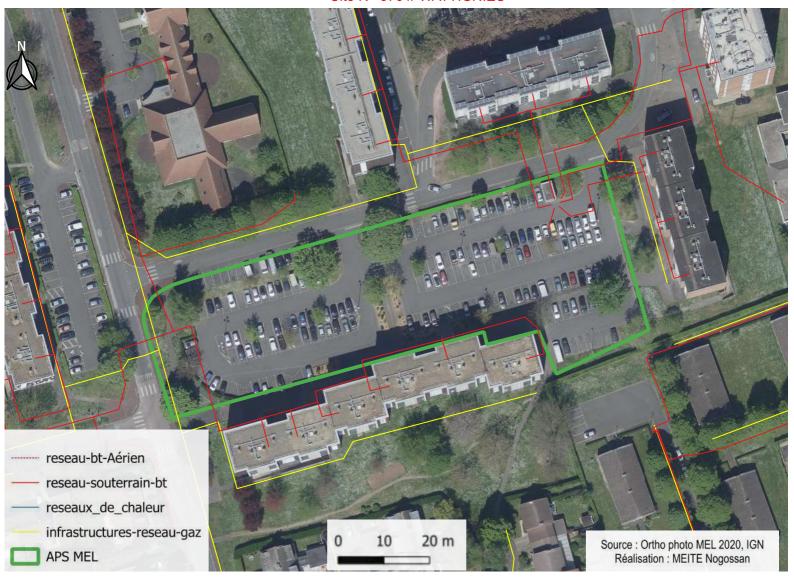

Site N° 653 // SECLIN

Adresse: 1, GERNEZ RIEUX (Rue Charles)

Surface en m<sup>2</sup>: 3903

Gardienne de l'eau : Oui

Irradiation moyenne: 895.5 (KWh/m²/an)

à moins de 3 km d'un aéroport : Non

Masque solaire: Non

Nombre de place : 146

Information complémentaire : Non

Nom: parking rue charles Gernez Rieux Seclin

Site N° 691 // WATTIGNIES

Adresse: 3, TERRAY (Rue Lionel)

Surface en m<sup>2</sup>: 4200

Gardienne de l'eau : Oui