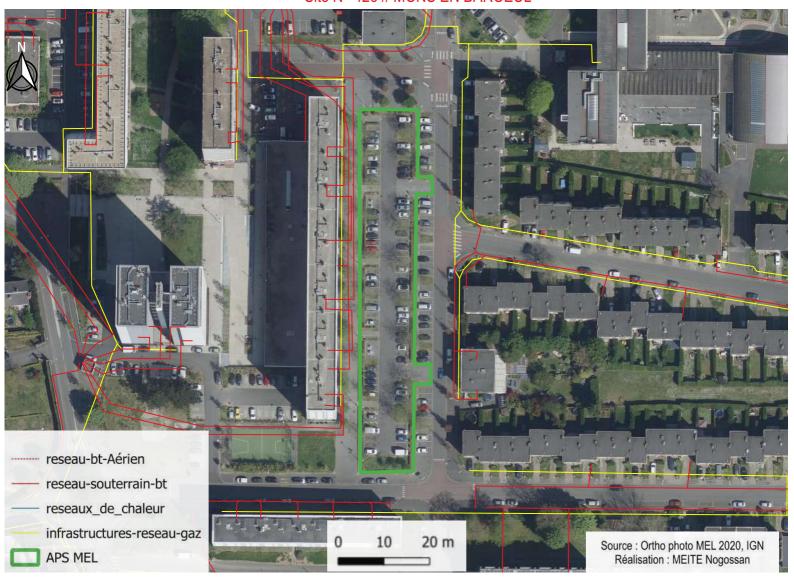

Nom: parking joseph Gombert Hantay

Site N° 426 // MONS EN BAROEUL

Adresse: 73, DE PAUL (Rue Vincent)

Surface en m²: 2700

Gardienne de l'eau : Non

Irradiation moyenne: 709.4 (KWh/m²/an)

à moins de 3 km d'un aéroport : Non