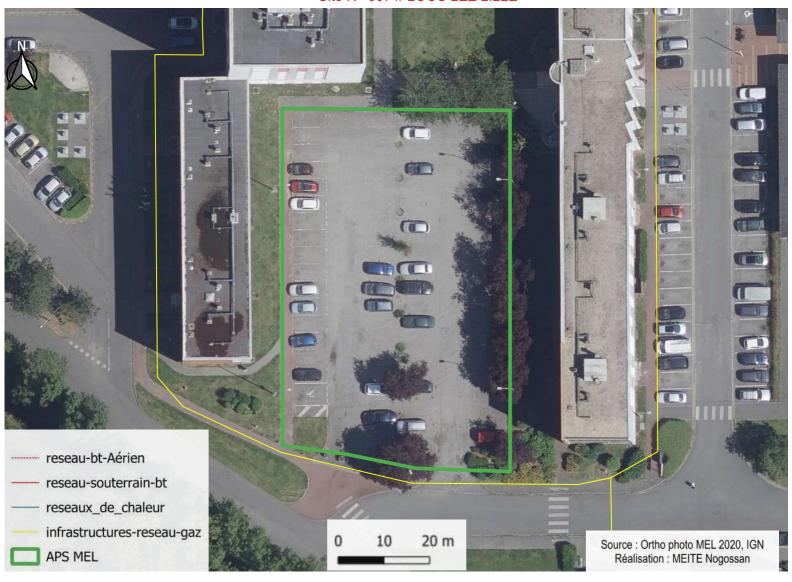

Irradiation moyenne: 754.8 (KWh/m²/an)

à moins de 3 km d'un aéroport : Non

Masque solaire : arboré

Nombre de place : 110

Information complémentaire : Parking légèrment réaménagé (plan disponible pour le lauréat)

Nom : PARKING DE LA RÉSIDENCE

Site N° 1814 // LA CHAPELLE D'ARMENTIERES

Adresse: 75, MARLE (Rue)

Surface en m<sup>2</sup>: 1600

Gardienne de l'eau : Non

Irradiation moyenne: 857.3 (KWh/m²/an)

à moins de 3 km d'un aéroport : Non