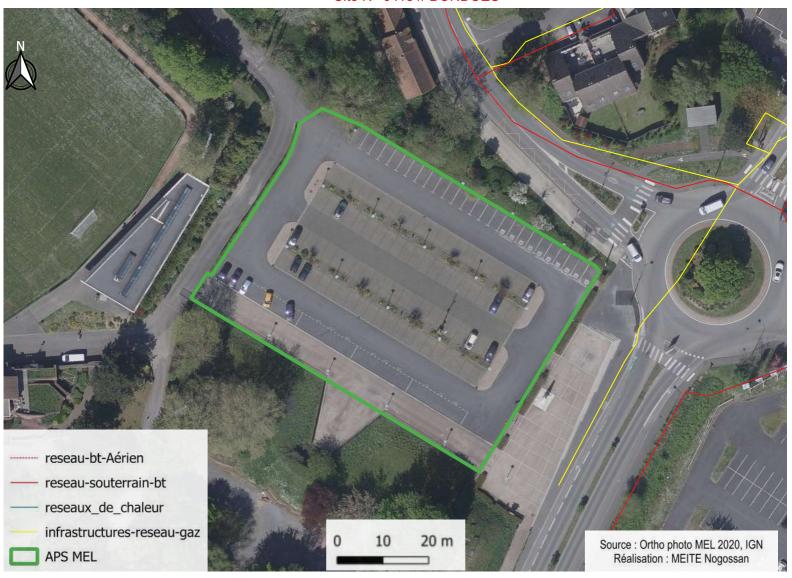

: 80

Information complémentaire : Non

Nom : parking de Leers Wattrelos



Site N° 1673 // RONCQ



Adresse: 51, EUROPE (Avenue de l')

Surface en m<sup>2</sup>: 4050

Gardienne de l'eau: Non

Irradiation moyenne: 1018 (KWh/m²/an)

à moins de 3 km d'un aéroport : Non

Masque solaire: Non

Nombre de place : 148

Information complémentaire : Parking Poids Lourd très

fréquenté

Nom : PARKING CENTRE INTERNATIONAL DE TRANSPORT - CIT



Site N° 2021 // MOUVAUX



Adresse : 35, MIRABEAU (Rue)

Surface en m<sup>2</sup>: 2300

Gardienne de l'eau : Non

Irradiation moyenne: 538.4 (KWh/m²/an)

à moins de 3 km d'un aéroport : Non

Masque solaire : arboré

Nombre de place : 77

Information complémentaire : proximité cimetière +

crématorium

Nom: parking Mirabeau Mouvaux



Site N° 9113 // BONDUES



Adresse : 2, MUSEE (Voie du)

Surface en m²: 2850

Gardienne de l'eau : Non

Irradiation moyenne: 938.6 (KWh/m²/an)

à moins de 3 km d'un aéroport : Non

Masque solaire : arboré

Nombre de place : 136

Information complémentaire : Un monument historique se

trouve sur le parking.

Nom : PARKING DU MUSÉE DE LA RÉSISTANCE



Site N° 269 // ARMENTIERES



Adresse: 0 BIS, DERIVATION (Quai de la)

Surface en m<sup>2</sup>: 4100

Gardienne de l'eau : Non

Irradiation moyenne: 955.6 (KWh/m²/an)

à moins de 3 km d'un aéroport : Non

Masque solaire : arboré

Nombre de place : 81

Information complémentaire : Non

Nom : parking quai de la dérivation Armentières



Site N° 1891 // ARMENTIERES



Adresse: 0, DEUX PONTS (Rue des)

Surface en m<sup>2</sup>: 1500

Gardienne de l'eau: Non

Irradiation m