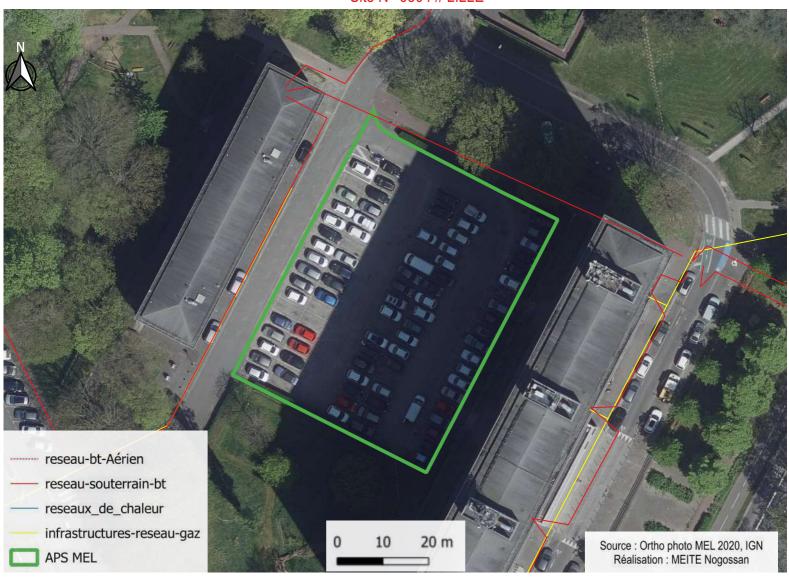

Site N° 6304 // LILLE

Adresse: 9002, JOLIOT CURIE (Rue Fréderic)

Surface en m<sup>2</sup>: 1925

Gardienne de l'eau : Non

Irradiation moyenne: 505 (KWh/m²/an)

à moins de 3 km d'un aéroport : Non

Masque solaire : immeuble

Nombre de place : 85

Information complémentaire : Point d'attention :

- le risque d'obstruction de la vue pour les habitants des rez-de-chaussée,
- les risques de dégradations et de mésusages, en particulier dans les zones sous forte pression de deal