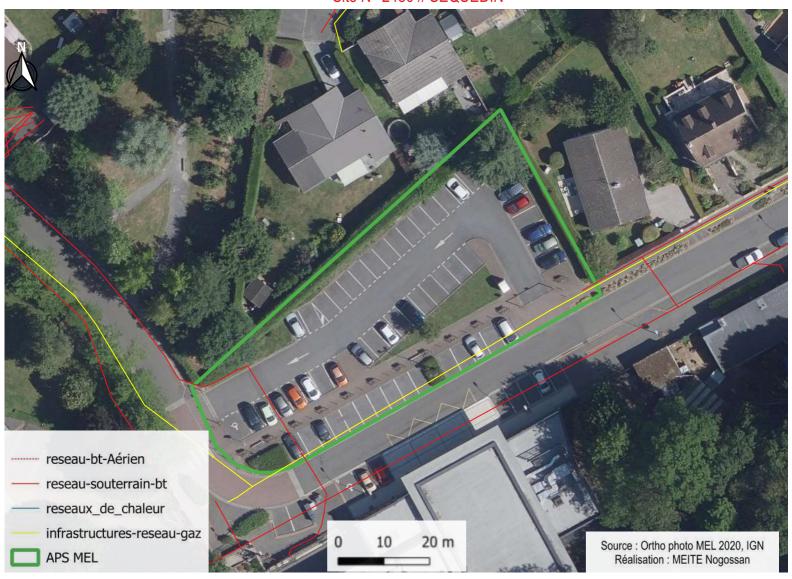

Irradiation moyenne: 1002.9 (KWh/m²/an)

à moins de 3 km d'un aéroport : Non

Masque solaire : arboré

Nombre de place : 43

Information complémentaire : Non

Nom: parking rue des Deux Ponts Armentieres

Site N° 228 // SEQUEDIN

Adresse: 1, PAIX (Place de la)

Surface en m<sup>2</sup>: 1500

Gardienne de l'eau : Non

Irradiation moyenne: 902 (KWh/m²/an)

à moins de 3 km d'un aéroport : Non

Masque solaire : arboré

Nombre de place : 34

Information complémentaire : Non