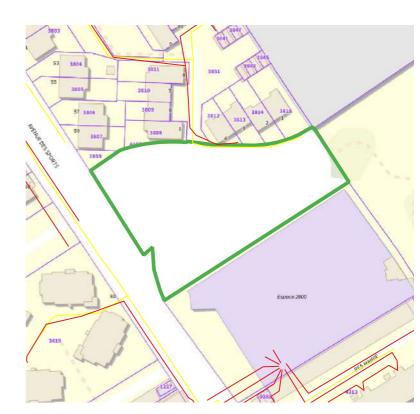

Nom: parking du 11 Novembre Sainghin En Weppes

Site N° 6071 // WAVRIN

Adresse: 1, MOULIN (Rue Jean)

Surface en m²: 2400

Gardienne de l'eau : Oui

Irradiation moyenne: 705.9 (KWh/m²/an)

à moins de 3 km d'un aéroport : Non

Adresse: 6, 11 NOVEMBRE (Rue du)

Surface en m<sup>2</sup>: 2775

Gardienne de l'eau : Oui

Irradiation moyenne: 965.6 (KWh/m²/an)

à moins de 3 km d'un aéroport : Non

Masque solaire: Non

Nombre de place : 108

Information complémentaire : Non