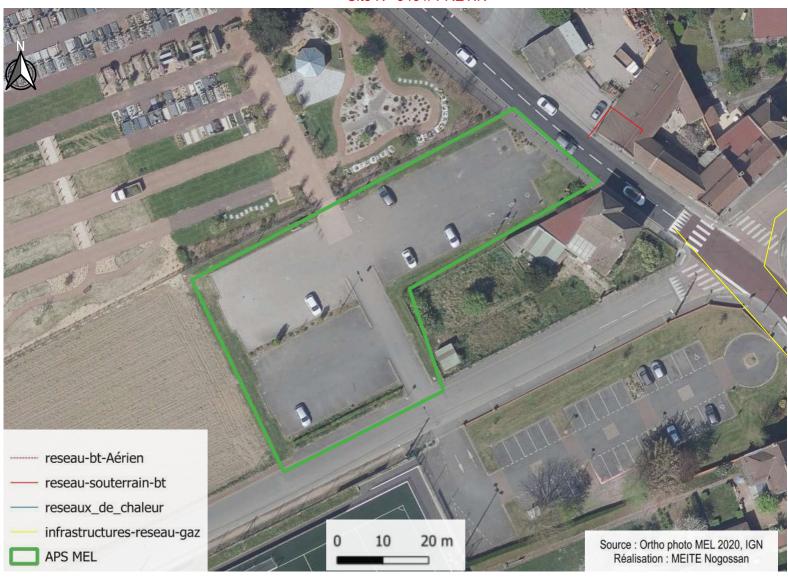

Site N° 549 // FRETIN

Adresse: 48, COUSIN (Rue Alfred)

Surface en m<sup>2</sup>: 1525

Gardienne de l'eau : Non

Irradiation moyenne: 1029.6 (KWh/m²/an)

à moins de 3 km d'un aéroport : Non

Masque solaire : arboré

Nombre de place : 48

Information complémentaire : proximité cimetière

Nom: parking alfred Cousin Fretin

Site N° 670 // WATTIGNIES

Adresse: 15, CURIE (Rue Pierre et Marie)

Surface en m<sup>2</sup>: 4268

Gardienne de l'eau : Oui