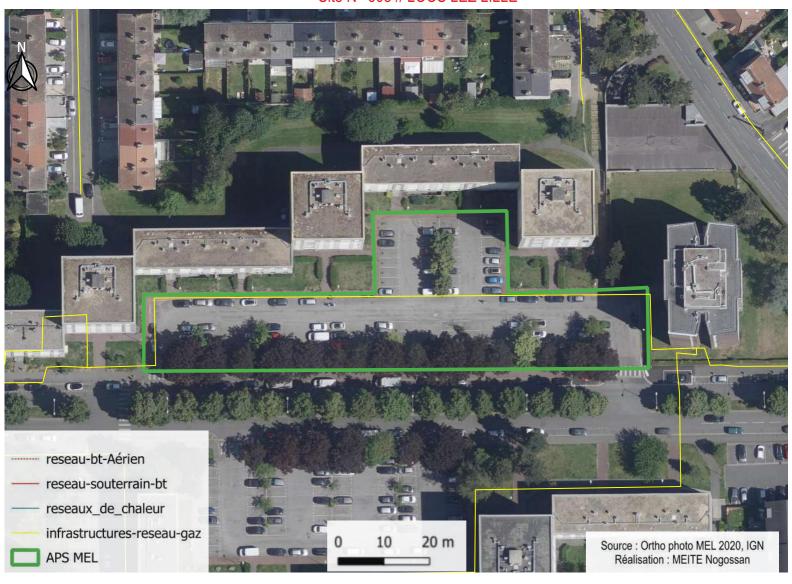

Nombre de place : 146

Information complémentaire : Non

Nom: parking rue charles Gernez Rieux Seclin

Site N° 691 // WATTIGNIES

Adresse: 3, TERRAY (Rue Lionel)

Surface en m<sup>2</sup>: 4200

Gardienne de l'eau : Oui

Irradiation moyenne: 754.8 (KWh/m²/an)

à moins de 3 km d'un aéroport : Non

Masque solaire : arboré

Nombre de place : 110

Information complémentaire : Parking légèrment réaménagé (plan disponible pour le lauréat)

Nom : PARKING DE LA RÉSIDENCE

Site N° 1814 // LA CHAPELLE D'ARMENTIERES

Adresse: 75, MARLE (Rue)

Surface en m<sup>2</sup>: 1600

Gardienne de l'eau : Non

Irradiation moyenne: 857.3 (KWh/m²/an)

à moins de 3 km d'un aéroport : Non