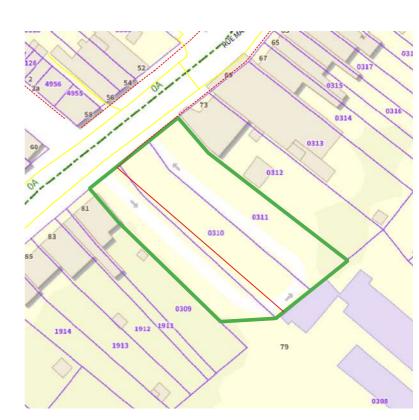

Nom : PARKING DE LA RÉSIDENCE

Site N° 1814 // LA CHAPELLE D'ARMENTIERES

Adresse: 75, MARLE (Rue)

Surface en m<sup>2</sup>: 1600

Gardienne de l'eau : Non

Irradiation moyenne: 857.3 (KWh/m²/an)

à moins de 3 km d'un aéroport : Non

Masque solaire : arboré

Nombre de place : 60

Information complémentaire : Non

Nom: parking Marle La Chapelle D'armentieres

Site N° 1827 // LA CHAPELLE D'ARMENTIERES

Adresse: 66, VIGNERON (Rue Victor)

Surface en m<sup>2</sup>: 2534