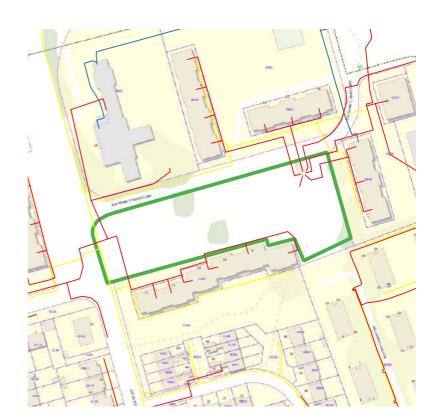

Site N° 653 // SECLIN

Adresse: 1, GERNEZ RIEUX (Rue Charles)

Surface en m<sup>2</sup>: 3903

Gardienne de l'eau : Oui

Irradiation moyenne: 895.5 (KWh/m²/an)

à moins de 3 km d'un aéroport : Non

Masque solaire: Non

Nombre de place : 146

Information complémentaire : Non

Nom: parking rue charles Gernez Rieux Seclin

Site N° 691 // WATTIGNIES

Adresse: 3, TERRAY (Rue Lionel)

Surface en m<sup>2</sup>: 4200

Gardienne de l'eau : Oui