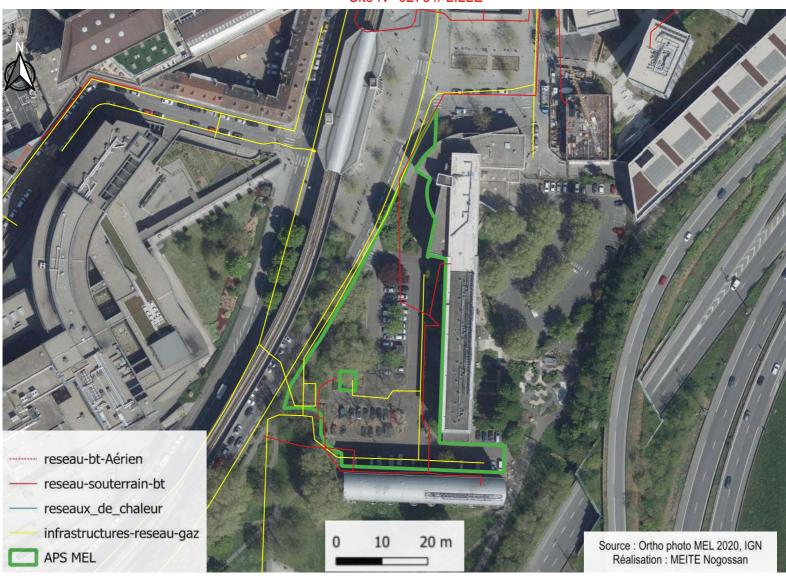

Masque solaire: Non

Nombre de place : 87

Information complémentaire : Non

Nom: PARKING DE LA GARE

Site N° 2386 // VILLENEUVE D'ASCQ

Adresse: 1438, TOURNAI (Boulevard de)

Surface en m²: 10082.2

Gardienne de l'eau : Non

Irradiation moyenne: 938.5 (KWh/m²/an)

à moins de 3 km d'un aéroport : Non

Masque solaire: Non

Nombre de place : 346

Information complémentaire : Non

Nom: PARKING B1/TRIOLO

Site N° 2542 // VILLENEUVE D'ASCQ