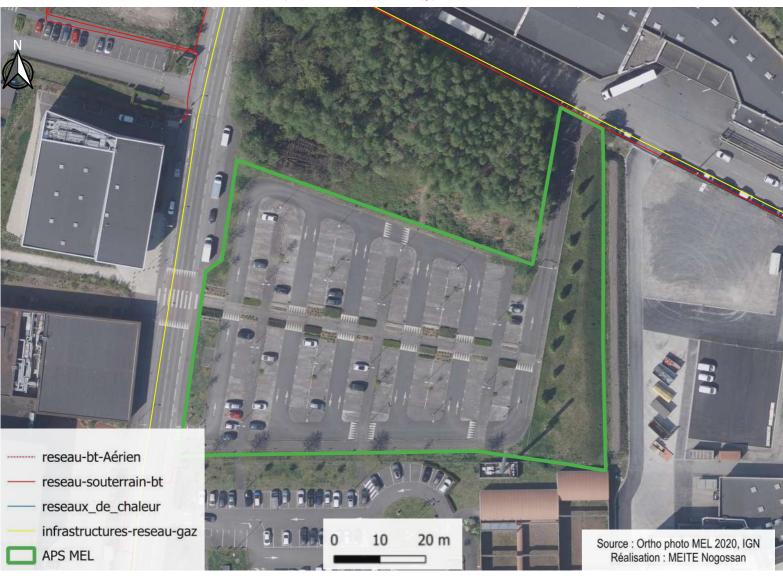

Nom: parking pierre et marie Curie Wattignies

Site N° 680 // WATTIGNIES

Adresse: 2, LINDBERG (Rue de)

Surface en m<sup>2</sup>: 5800

Gardienne de l'eau : Oui

Irradiation moyenne: 801.2 (KWh/m²/an)

à moins de 3 km d'un aéroport : Non

Masque solaire : arboré + immeuble

Nombre de place : 179

Information complémentaire : Parking légèrment réaménagé (plan disponible pour le lauréat)

Nom: parking de Lindberg Wattignies

Site N° 2595 // SAINGHIN EN WEPPES