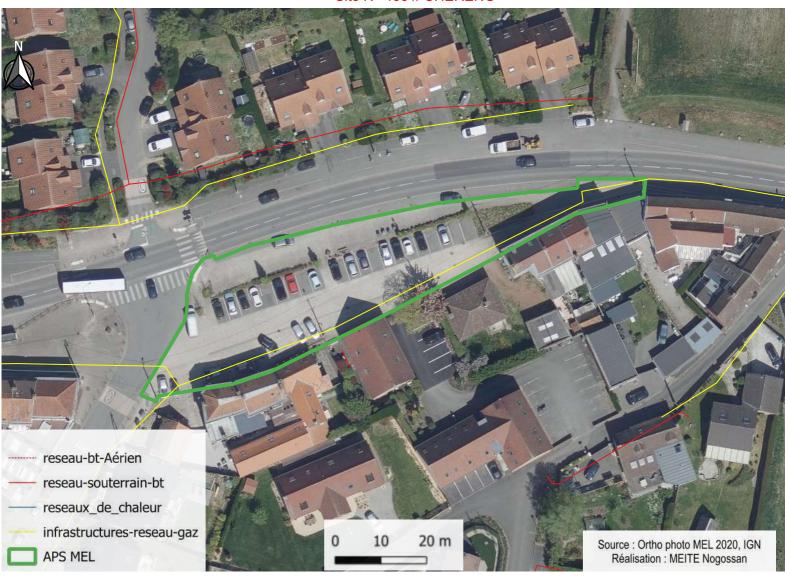

Site N° 455 // CHERENG

Adresse : 52, NATIONALE (Rue)

Surface en m2: 298

Gardienne de l'eau : Non

Irradiation moyenne: 950.7 (KWh/m²/an)

à moins de 3 km d'un aéroport : Non

Masque solaire : immeuble

Nombre de place : 22

Information complémentaire : Non

Nom: parking Nationale Chereng

Site N° 5249 // VILLENEUVE D'ASCQ

Adresse: 51, RECLUS (Rue Élisée)

Surface en m<sup>2</sup>: 2871

Gardienne de l'eau: Non

Irradiation moyenne: 826.8 (KWh/m²/an)