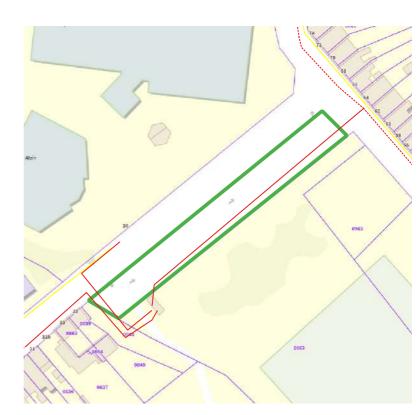

Site N° 549 // FRETIN

Adresse: 48, COUSIN (Rue Alfred)

Surface en m<sup>2</sup>: 1525

Gardienne de l'eau : Non

Irradiation moyenne: 1029.6 (KWh/m²/an)

à moins de 3 km d'un aéroport : Non

Masque solaire : arboré