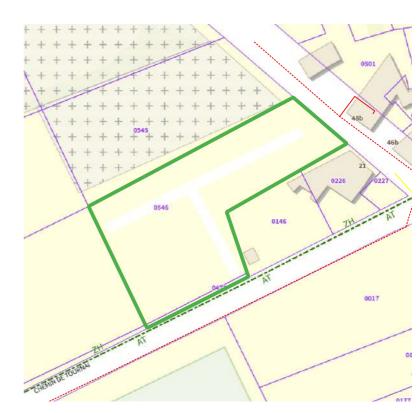

Site N° 549 // FRETIN

Adresse: 48, COUSIN (Rue Alfred)

Surface en m<sup>2</sup>: 1525

Gardienne de l'eau : Non

Irradiation moyenne: 1029.6 (KWh/m²/an)

à moins de 3 km d'un aéroport : Non

Masque solaire : arboré

Nombre de place : 48

Information complémentaire : proximité cimetière

Nom: parking alfred Cousin Fretin

Site N° 670 // WATTIGNIES

Adresse: 15, CURIE (Rue Pierre et Marie)

Surface en m<sup>2</sup>: 4268

Gardienne de l'eau : Oui