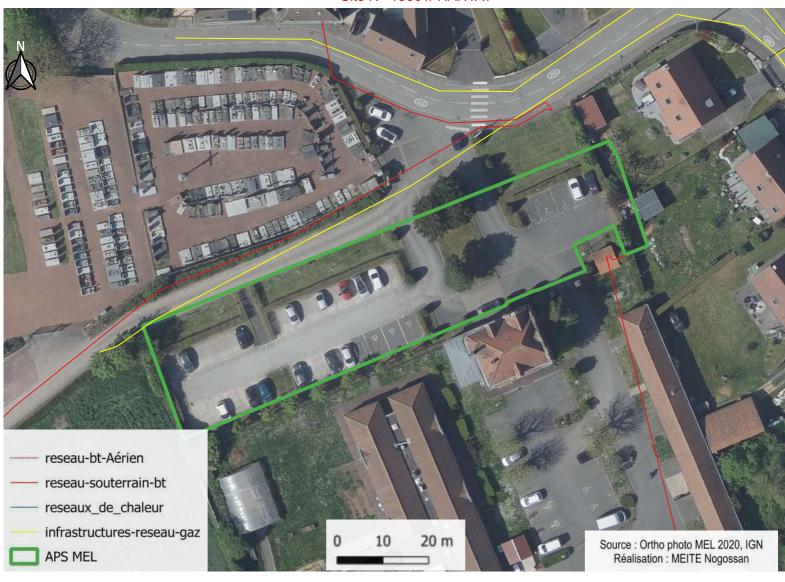

Surface en m²: 1426

Gardienne de l'eau : Oui

Irradiation moyenne: 889.9 (KWh/m²/an)

à moins de 3 km d'un aéroport : Non

Masque solaire : arboré

Nombre de place : 34

Information complémentaire : proximité cimetière