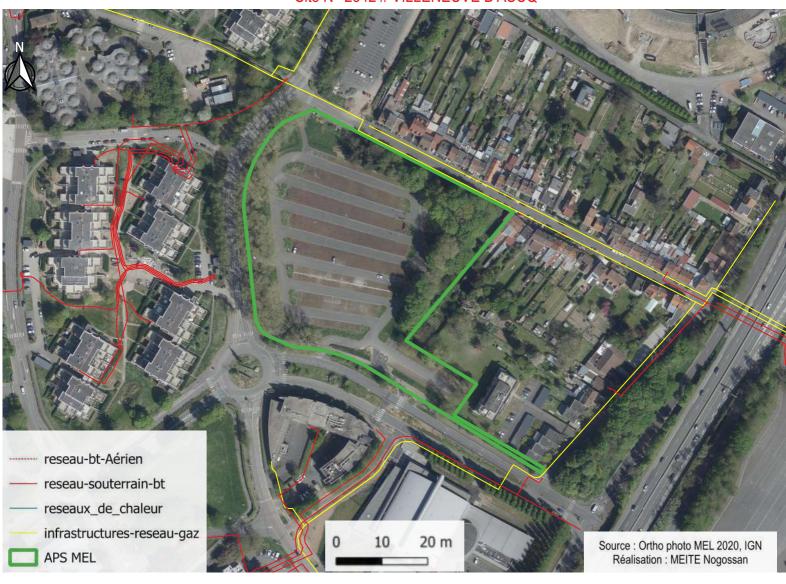

Masque solaire: Non

Nombre de place : 87

Information complémentaire : Non

Nom: PARKING DE LA GARE

Site N° 2386 // VILLENEUVE D'ASCQ

Adresse: 1438, TOURNAI (Boulevard de)

Surface en m²: 10082.2

Gardienne de l'eau : Non

Irradiation moyenne: 938.5 (KWh/m²/an)

à moins de 3 km d'un aéroport : Non

Masque solaire: Non

Nombre de place : 346

Information complémentaire : Non

Nom: PARKING B1/TRIOLO

Site N° 2542 // VILLENEUVE D'ASCQ