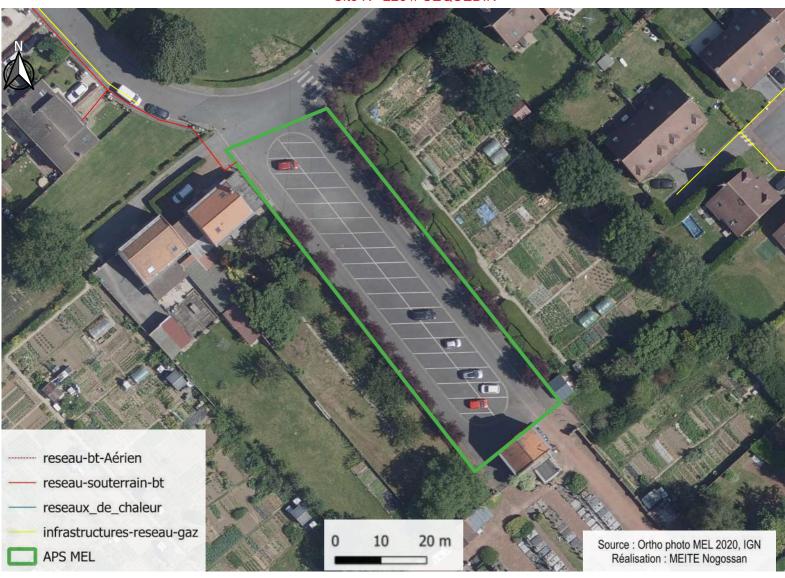

Nom: parking louis Dupied Lille

Site N° 6438 // LILLE (Lomme)

Adresse : 2, SEQUEDIN (Rue de)

Surface en m²: 3107

Gardienne de l'eau : Non

Irradiation moyenne: 974.9 (KWh/m²/an)

à moins de 3 km d'un aéroport : Non

Masque solaire: Non

Nombre de place : 106

Information complémentaire : Non

Nom: PARKING DE L'UTML

Site N° 3096 // HEM

Adresse: 52, JAURES (Rue Jean)

Surface en m<sup>2</sup>: 2575

Gardienne de l'eau: Non