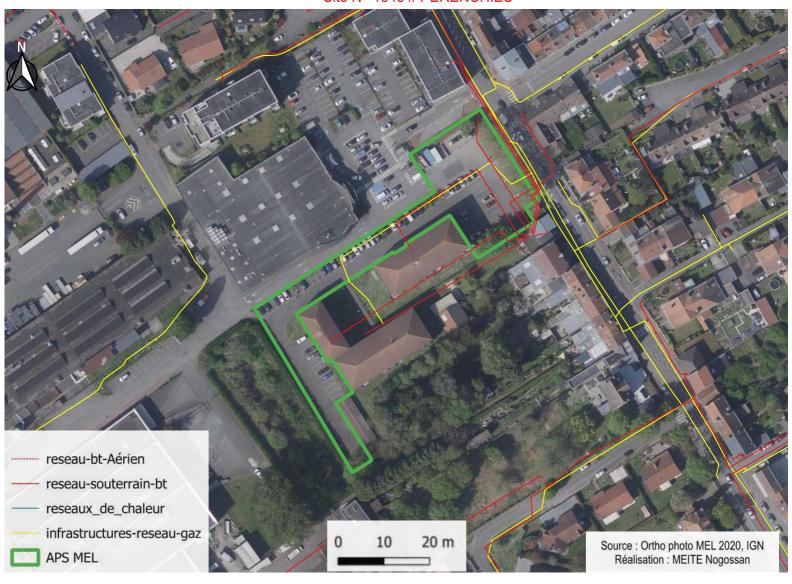

Surface en m<sup>2</sup>: 2630

Gardienne de l'eau : Non

Irradiation moyenne: 503.9 (KWh/m²/an)

à moins de 3 km d'un aéroport : Non

Masque solaire : arboré + immeuble

Nombre de place : 96

Information complémentaire : Point d'attention :

- le risque d'obstruction de la vue pour les habitants des rez-de-chaussée,
- les risques de dégradations et de mésusages, en particulier dans les zones sous forte pression de deal

Nom: parking de Belfort Lille