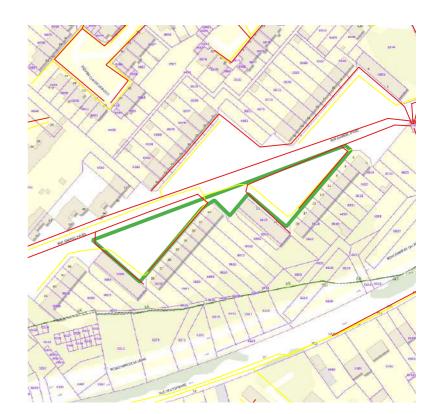

Gardienne de l'eau: Non

Irradiation moyenne: 1018 (KWh/m²/an)

à moins de 3 km d'un aéroport : Non

Masque solaire: Non

Nombre de place : 148

Information complémentaire : Parking Poids Lourd très

fréquenté

Nom : PARKING CENTRE INTERNATIONAL DE TRANSPORT - CIT

Site N° 2021 // MOUVAUX

Adresse : 35, MIRABEAU (Rue)

Surface en m<sup>2</sup>: 2300

Gardienne de l'eau : Non

Irradiation moyenne: 538.4 (KWh/m²/an)

à moins de 3 km d'un aéroport : Non

Masque solaire : arboré