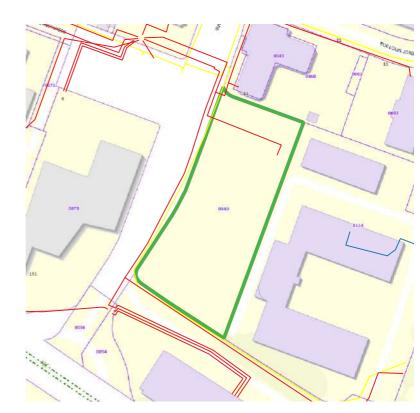

Site N° 549 // FRETIN

Adresse: 48, COUSIN (Rue Alfred)

Surface en m<sup>2</sup>: 1525

Gardienne de l'eau : Non

Irradiation moyenne: 1029.6 (KWh/m²/an)

à moins de 3 km d'un aéroport : Non

Masque solaire : arboré

Nombre de place : 48

Information complémentaire : proximité cimetière

Nom: parking alfred Cousin Fretin

Site N° 670 // WATTIGNIES

Adresse: 15, CURIE (Rue Pierre et Marie)

Surface en m<sup>2</sup>: 4268

Gardienne de l'eau : Oui