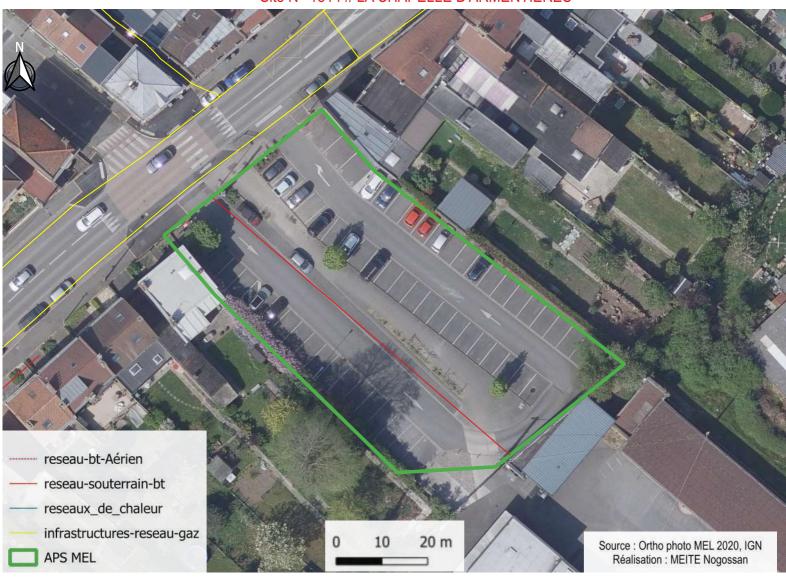

Nom : PARKING DE LA RÉSIDENCE

Site N° 1814 // LA CHAPELLE D'ARMENTIERES

Adresse: 75, MARLE (Rue)

Surface en m<sup>2</sup>: 1600

Gardienne de l'eau : Non

Irradiation moyenne: 857.3 (KWh/m²/an)

à moins de 3 km d'un aéroport : Non

Masque solaire : arboré

Nombre de place : 60

Information complémentaire : Non

Nom: parking Marle La Chapelle D'armentieres

Site N° 1827 // LA CHAPELLE D'ARMENTIERES

Adresse: 66, VIGNERON (Rue Victor)

Surface en m<sup>2</sup>: 2534