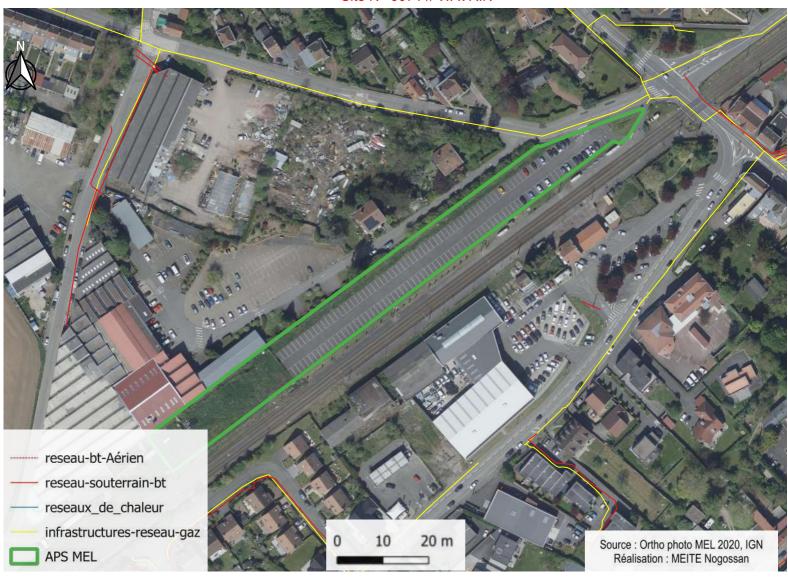

rking

Nom: parking pierre et marie Curie Wattignies



Site N° 680 // WATTIGNIES



Adresse: 2, LINDBERG (Rue de)

Surface en m<sup>2</sup>: 5800

Gardienne de l'eau : Oui

Irradiation moyenne: 801.2 (KWh/m²/an)

à moins de 3 km d'un aéroport : Non

Masque solaire : arboré + immeuble

Nombre de place : 179

Information complémentaire : Parking légèrment réaménagé (plan disponible pour le lauréat)

Nom: parking de Lindberg Wattignies



Site N° 2595 // SAINGHIN EN WEPPES



Adresse: 6, 11 NOVEMBRE (Rue du)

Surface en m<sup>2</sup>: 2775

Gardienne de l'eau : Oui

Irradiation moyenne: 965.6 (KWh/m²/an)

à moins de 3 km d'un aéroport : Non

Masque solaire: Non

Nombre de place : 108

Information complémentaire : Non

Nom: parking du 11 Novembre Sainghin En Weppes



Site N° 6071 // WAVRIN



Adresse: 1, MOULIN (Rue Jean)

Surface en m²: 2400

Gardienne de l'eau : Oui

Irradiation moyenne: 705.9 (KWh/m²/an)

à moins de 3 km d'un aéroport : Non

Masque solaire: Non

Nombre de place : 96

Information complémentaire : Non

Nom: parking jean Moulin Wavrin



Site N° 7246 // SANTES



Adresse: 4, SPORTS (Avenue des)

Surface en m<sup>2</sup>: 1630

Gardienne de l'eau : Oui

Irradiation moyenne: 902 (KWh/m²/an)

à moins de 3 km d'un aéroport : Non

Masque solaire : arboré

Nombre de place : 63

Information complémentaire : Une route représentée sur l'atlas cartographique sera constriute en 2026, de 400m² environs.

Nom: parking des Sports Santes



Site N° 445 // BAISIEUX



Adresse : 189, MAIRIE (Rue de la)

Surface en m²: 2700

Gardienne de l'eau : Non

Irradiation moyenne: 969.5