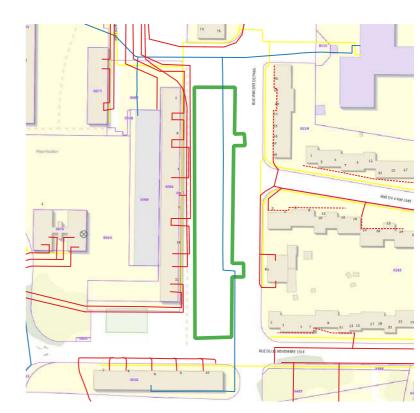

Nom: parking joseph Gombert Hantay

Site N° 426 // MONS EN BAROEUL

Adresse: 73, DE PAUL (Rue Vincent)

Surface en m²: 2700

Gardienne de l'eau : Non

Irradiation moyenne: 709.4 (KWh/m²/an)

à moins de 3 km d'un aéroport : Non