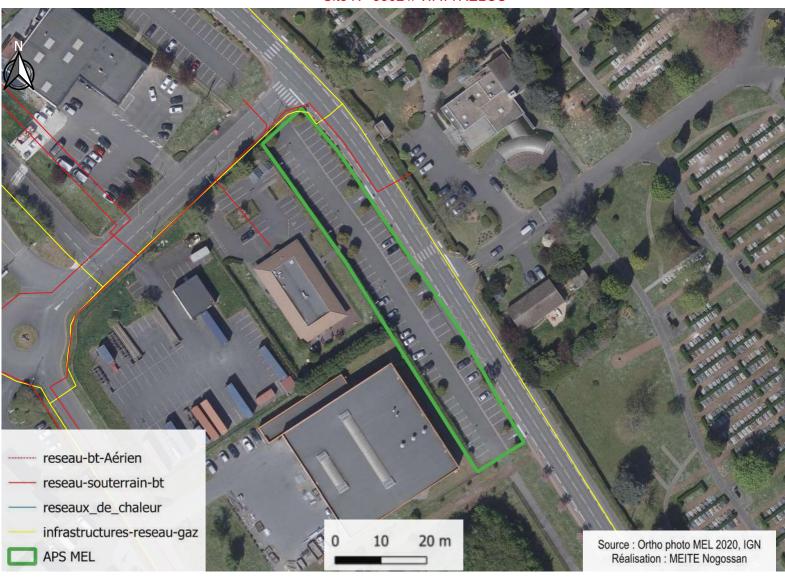

Site N° 549 // FRETIN

Adresse: 48, COUSIN (Rue Alfred)

Surface en m<sup>2</sup>: 1525

Gardienne de l'eau : Non

Irradiation moyenne: 1029.6 (KWh/m²/an)

à moins de 3 km d'un aéroport : Non

Masque solaire : arboré

Nombre de place : 48

Information complémentaire : proximité cimetière

Nom: parking alfred Cousin Fretin

Site N° 670 // WATTIGNIES

Adresse: 15, CURIE (Rue Pierre et Marie)

Surface en m<sup>2</sup>: 4268

Gardienne de l'eau : Oui