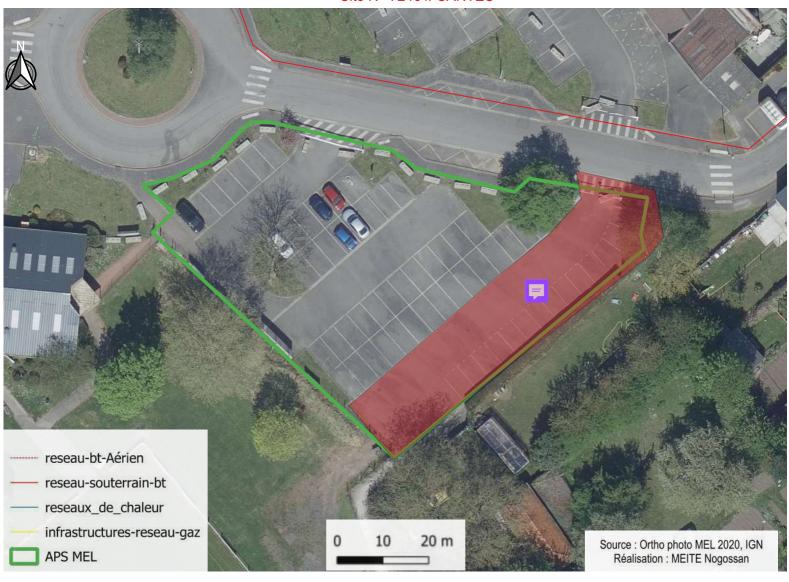

de place : 179

Information complémentaire : Parking légèrment réaménagé (plan disponible pour le lauréat)

Nom: parking de Lindberg Wattignies



Site N° 2595 // SAINGHIN EN WEPPES



Adresse: 6, 11 NOVEMBRE (Rue du)

Surface en m<sup>2</sup>: 2775

Gardienne de l'eau : Oui

Irradiation moyenne: 965.6 (KWh/m²/an)

à moins de 3 km d'un aéroport : Non

Masque solaire: Non

Nombre de place : 108

Information complémentaire : Non

Nom: parking du 11 Novembre Sainghin En Weppes



Site N° 6071 // WAVRIN



Adresse: 1, MOULIN (Rue Jean)

Surface en m²: 2400

Gardienne de l'eau : Oui

Irradiation moyenne: 705.9 (KWh/m²/an)

à moins de 3 km d'un aéroport : Non

Masque solaire: Non

Nombre de place : 96

Information complémentaire : Non

Nom: parking jean Moulin Wavrin



Site N° 7246 // SANTES



Adresse: 4, SPORTS (Avenue des)

Surface en m<sup>2</sup>: 1630

Gardienne de l'eau : Oui

Irradiation moyenne: 902 (KWh/m²/an)

à moins de 3 km d'un aéroport : Non

Masque solaire : arboré

Nombre de place : 63

Information complémentaire : Une route représentée sur l'atlas cartographique sera constriute en 2026, de 400m² environs.

Nom: parking des Sports Santes



Site N° 445 // BAISIEUX



Adresse : 189, MAIRIE (Rue de la)

Surface en m²: 2700

Gardienne de l'eau : Non

Irradiation moyenne: 969.5 (KWh/m²/an)

à moins de 3 km d'un aéroport : Non

Masque solaire: Non

Nombre de place : 87

Information complémentaire : Non

Nom: PARKING DE LA GARE



Site N° 2386 // VILLENEUVE D'ASCQ



Adresse: 1438, TOURNAI (Boulevard de)

Surface en m²: 10082.2

Gardienne de l'eau : Non

Irradiation