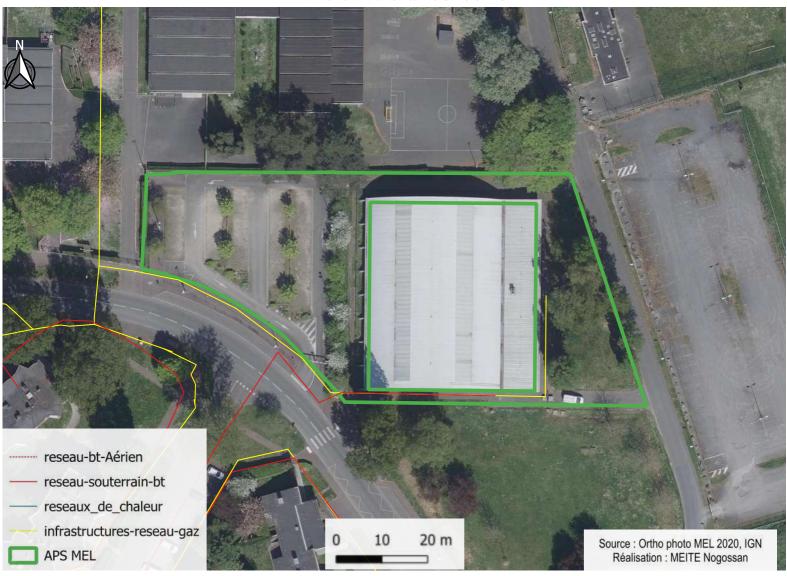

Site N° 549 // FRETIN

Adresse: 48, COUSIN (Rue Alfred)

Surface en m<sup>2</sup>: 1525

Gardienne de l'eau : Non

Irradiation moyenne: 1029.6 (KWh/m²/an)

à moins de 3 km d'un aéroport : Non

Masque solaire : arboré