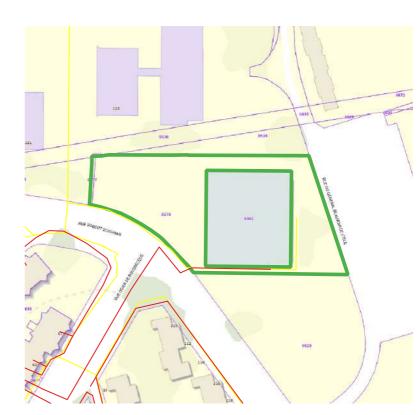

Site N° 549 // FRETIN

Adresse: 48, COUSIN (Rue Alfred)

Surface en m<sup>2</sup>: 1525

Gardienne de l'eau : Non

Irradiation moyenne: 1029.6 (KWh/m²/an)

à moins de 3 km d'un aéroport : Non

Masque solaire : arboré