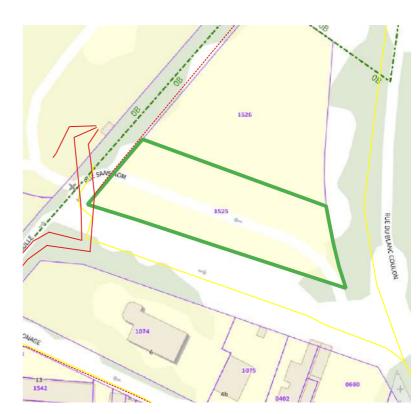

Adresse: 61, SPORTS (Avenue des)

Surface en m<sup>2</sup>: 2575

Gardienne de l'eau : Non

Irradiation moyenne: 927.3 (KWh/m²/an)

à moins de 3 km d'un aéroport : Non

Masque solaire : arboré

Nombre de place : 66

Information complémentaire : Non

Nom: Parking de l'Espace 2000'

Site N° 222 // ENNETIERES EN WEPPES

 $Adresse: 0, BLANC\ COULON\ (Rue\ du)$ 

Surface en m²: 296

Gardienne de l'eau: Non

Irradiation moyenne: 858.9 (KWh/m²/an)