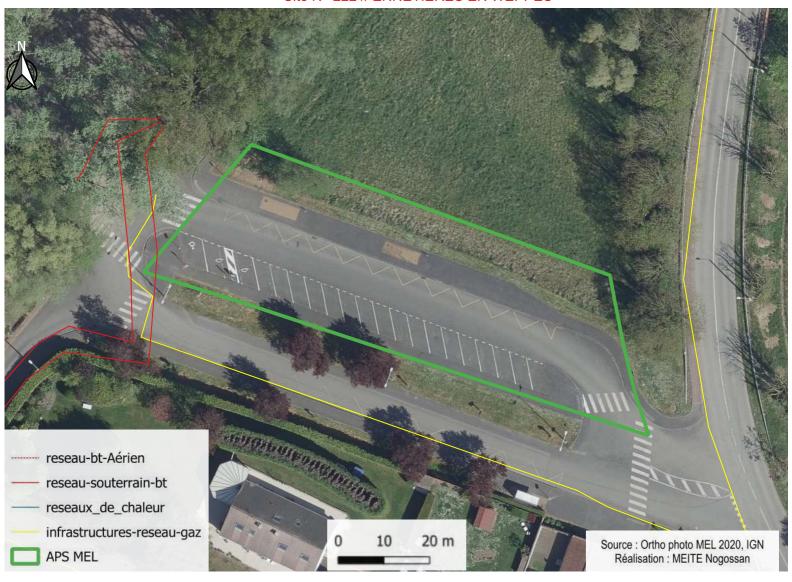

Adresse: 61, SPORTS (Avenue des)

Surface en m<sup>2</sup>: 2575

Gardienne de l'eau : Non

Irradiation moyenne: 927.3 (KWh/m²/an)

à moins de 3 km d'un aéroport : Non

Masque solaire : arboré

Nombre de place : 66

Information complémentaire : Non

Nom: Parking de l'Espace 2000'

Site N° 222 // ENNETIERES EN WEPPES

 $Adresse: 0, BLANC\ COULON\ (Rue\ du)$ 

Surface en m²: 296

Gardienne de l'eau: Non

Irradiation moyenne: 858.9 (KWh/m²/an)