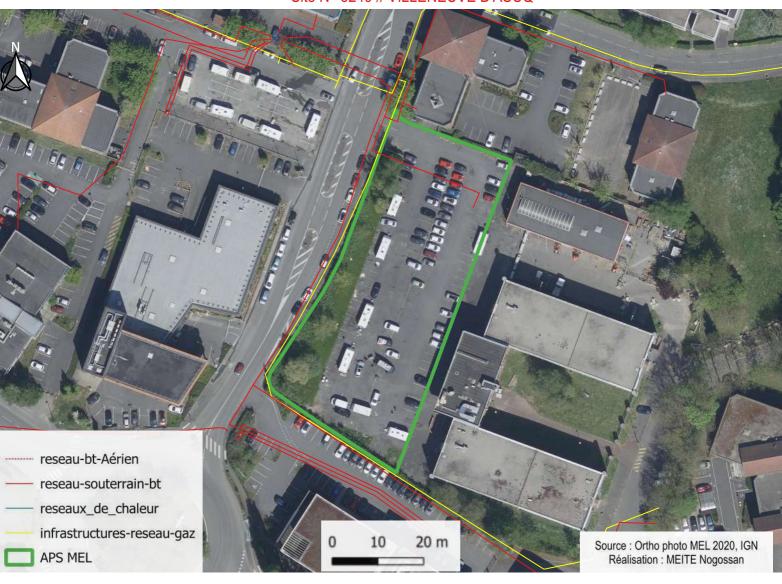

Site N° 549 // FRETIN

Adresse: 48, COUSIN (Rue Alfred)

Surface en m<sup>2</sup>: 1525

Gardienne de l'eau : Non

Irradiation moyenne: 1029.6 (KWh/m²/an)

à moins de 3 km d'un aéroport : Non

Masque solaire : arboré

Nombre de place : 48

Information complémentaire : proximité cimetière

Nom: parking alfred Cousin Fretin

Site N° 670 // WATTIGNIES

Adresse: 15, CURIE (Rue Pierre et Marie)

Surface en m<sup>2</sup>: 4268

Gardienne de l'eau : Oui