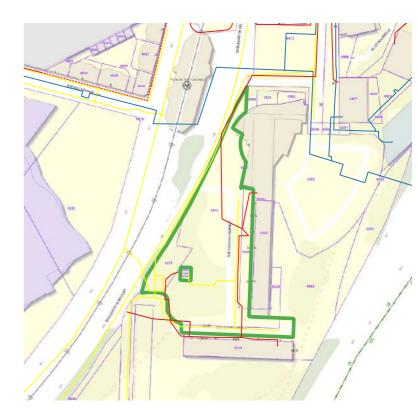

Masque solaire: Non

Nombre de place : 87

Information complémentaire : Non

Nom: PARKING DE LA GARE

Site N° 2386 // VILLENEUVE D'ASCQ

Adresse: 1438, TOURNAI (Boulevard de)

Surface en m²: 10082.2

Gardienne de l'eau : Non

Irradiation moyenne: 938.5 (KWh/m²/an)

à moins de 3 km d'un aéroport : Non

Masque solaire: Non

Nombre de place : 346

Information complémentaire : Non

Nom: PARKING B1/TRIOLO

Site N° 2542 // VILLENEUVE D'ASCQ