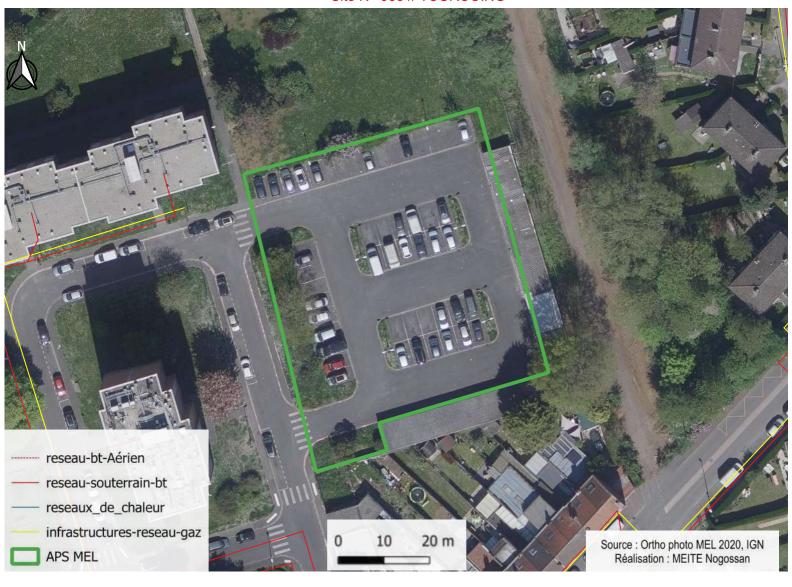

Information complémentaire : Non

Nom: parking Windels Halluin

Site N° 385 // TOURCOING

 $Adresse: 9000, TRAIN \ DE \ LOOS \ (rue \ du)$ 

Surface en m²: 2400

Gardienne de l'eau : Non

Irradiation moyenne: 875 (KWh/m²/an)

à moins de 3 km d'un aéroport : Non

Masque solaire : arboré

Nombre de place : 60

Information complémentaire : Non

Nom: parking loos rue du Train De Loos Tourcoing

Site N° 1941 // HALLUIN

Adresse: 37, MONT FLEURI (Rue du)