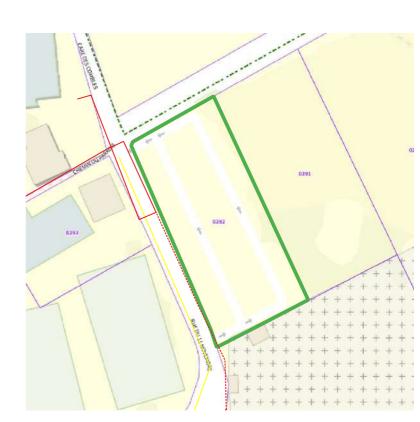

ulique

passera sous le parking

Nom: parking pierre et marie Curie Wattignies



Site N° 680 // WATTIGNIES



Adresse: 2, LINDBERG (Rue de)

Surface en m<sup>2</sup>: 5800

Gardienne de l'eau : Oui

Irradiation moyenne: 801.2 (KWh/m²/an)

à moins de 3 km d'un aéroport : Non

Masque solaire : arboré + immeuble

Nombre de place : 179

Information complémentaire : Parking légèrment réaménagé (plan disponible pour le lauréat)

Nom: parking de Lindberg Wattignies



Site N° 2595 // SAINGHIN EN WEPPES



Adresse: 6, 11 NOVEMBRE (Rue du)

Surface en m<sup>2</sup>: 2775

Gardienne de l'eau : Oui

Irradiation moyenne: 965.6 (KWh/m²/an)

à moins de 3 km d'un aéroport : Non

Masque solaire: Non

Nombre de place : 108

Information complémentaire : Non

Nom: parking du 11 Novembre Sainghin En Weppes



Site N° 6071 // WAVRIN



Adresse: 1, MOULIN (Rue Jean)

Surface en m²: 2400

Gardienne de l'eau : Oui

Irradiation moyenne: 705.9 (KWh/m²/an)

à moins de 3 km d'un aéroport : Non

Masque solaire: Non

Nombre de place : 96

Information complémentaire : Non

Nom: parking jean Moulin Wavrin



Site N° 7246 // SANTES



Adresse: 4, SPORTS (Avenue des)

Surface en m<sup>2</sup>: 1630

Gardienne de l'eau : Oui

Irradiation moyenne: 902 (KWh/m²/an)

à moins de 3 km d'un aéroport : Non

Masque solaire : arboré

Nombre de place : 63

Information complémentaire : Une route représentée sur l'atlas cartographique sera constriute en 2026, de 400m² environs.

Nom: parking des Sports Santes



Site N° 445 // BAISIEUX



Adresse : 189, MAIRIE (Rue de la)

Surface en m²: 2700

Gardienne de l'eau : Non