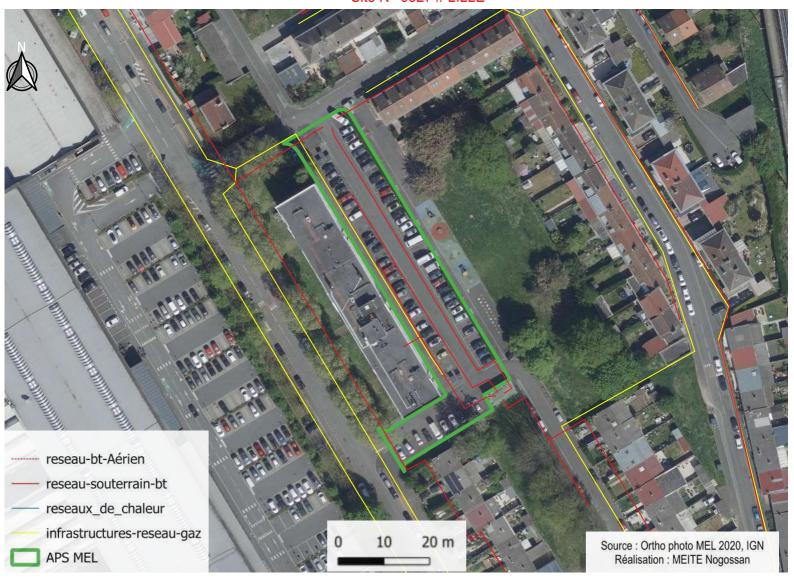

Site N° 549 // FRETIN

Adresse: 48, COUSIN (Rue Alfred)

Surface en m<sup>2</sup>: 1525

Gardienne de l'eau : Non

Irradiation moyenne: 1029.6 (KWh/m²/an)

à moins de 3 km d'un aéroport : Non

Masque solaire : arboré

Nombre de place : 48

Information complémentaire : proximité cimetière

Nom: parking alfred Cousin Fretin

Site N° 670 // WATTIGNIES

Adresse: 15, CURIE (Rue Pierre et Marie)

Surface en m<sup>2</sup>: 4268

Gardienne de l'eau : Oui