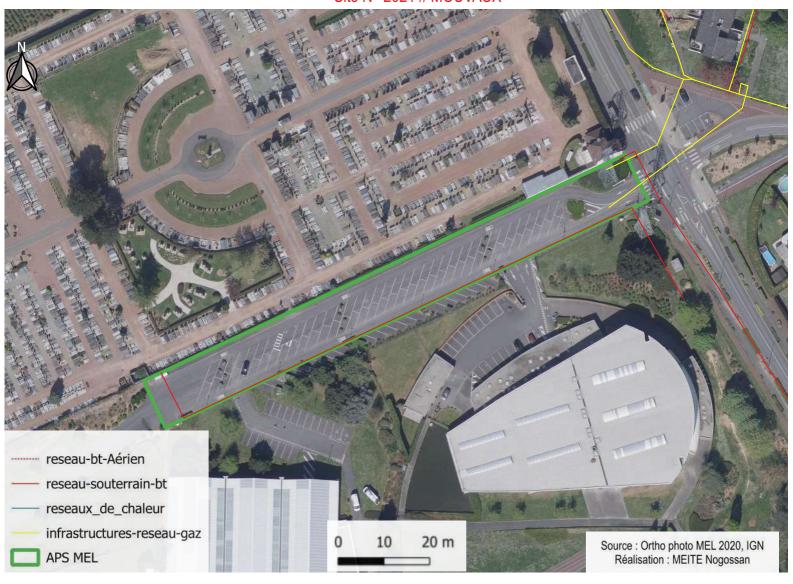

Site N° 2021 // MOUVAUX

Adresse : 35, MIRABEAU (Rue)

Surface en m<sup>2</sup>: 2300

Gardienne de l'eau : Non

Irradiation moyenne: 538.4 (KWh/m²/an)

à moins de 3 km d'un aéroport : Non

Masque solaire : arboré

Nombre de place : 77

Information complémentaire : proximité cimetière +

crématorium

Nom: parking Mirabeau Mouvaux

Site N° 9113 // BONDUES

Adresse : 2, MUSEE (Voie du)

Surface en m²: 2850

Gardienne de l'eau : Non