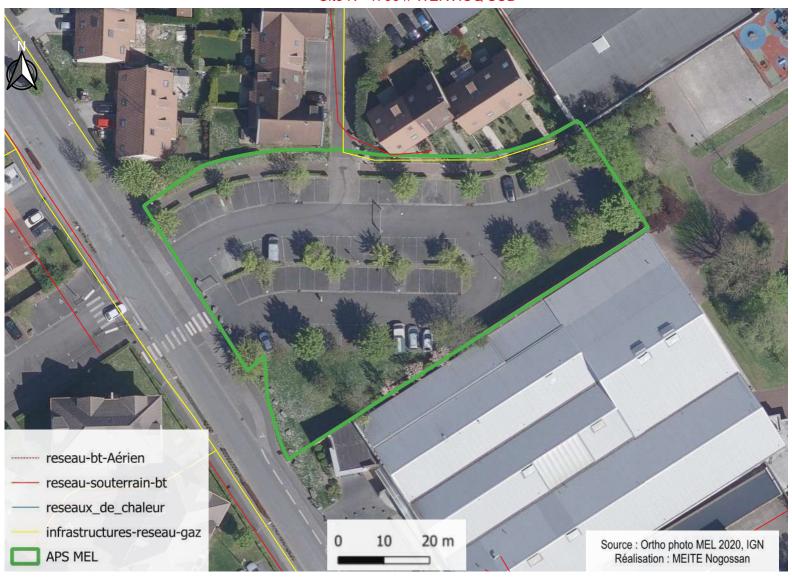

Nom: parking du 11 Novembre Sainghin En Weppes

Site N° 6071 // WAVRIN

Adresse: 1, MOULIN (Rue Jean)

Surface en m²: 2400

Gardienne de l'eau : Oui

Irradiation moyenne: 705.9 (KWh/m²/an)

à moins de 3 km d'un aéroport : Non

Adresse: 6, 11 NOVEMBRE (Rue du)

Surface en m<sup>2</sup>: 2775

Gardienne de l'eau : Oui

Irradiation moyenne: 965.6 (KWh/m²/an)

à moins de 3 km d'un aéroport : Non

Masque solaire: Non

Nombre de place : 108

Information complémentaire : Non