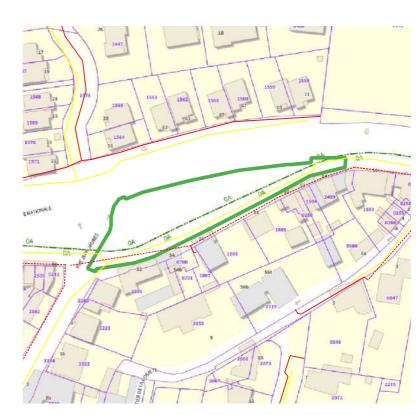

Site N° 455 // CHERENG

Adresse : 52, NATIONALE (Rue)

Surface en m2: 298

Gardienne de l'eau : Non

Irradiation moyenne: 950.7 (KWh/m²/an)

à moins de 3 km d'un aéroport : Non

Masque solaire : immeuble

Nombre de place : 22

Information complémentaire : Non

Nom: parking Nationale Chereng

Site N° 5249 // VILLENEUVE D'ASCQ

Adresse: 51, RECLUS (Rue Élisée)

Surface en m<sup>2</sup>: 2871

Gardienne de l'eau: Non

Irradiation moyenne: 826.8 (KWh/m²/an)