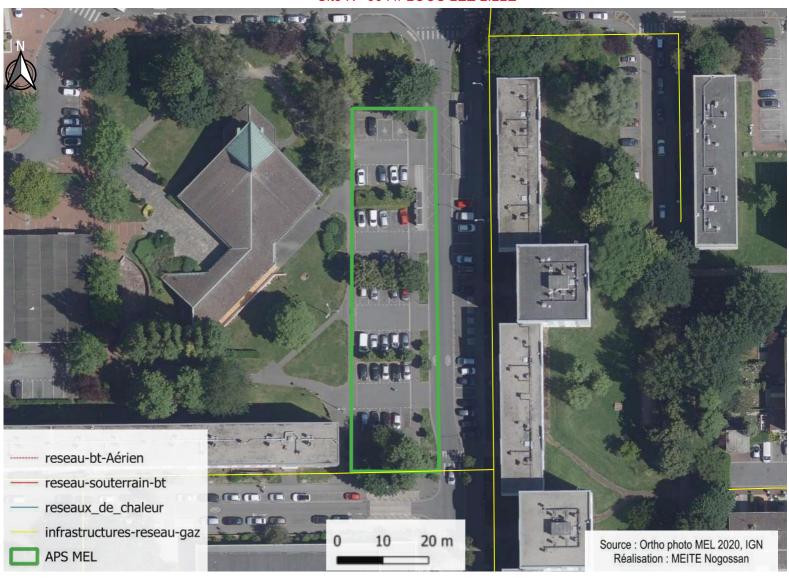

Surface en m²: 1800

Gardienne de l'eau : Oui

Irradiation moyenne: 718.1 (KWh/m²/an)

à moins de 3 km d'un aéroport : Non

Masque solaire : arboré

Nombre de place : 152

Information complémentaire : Non

Nom : parking du président Coty Loos Lez Lille