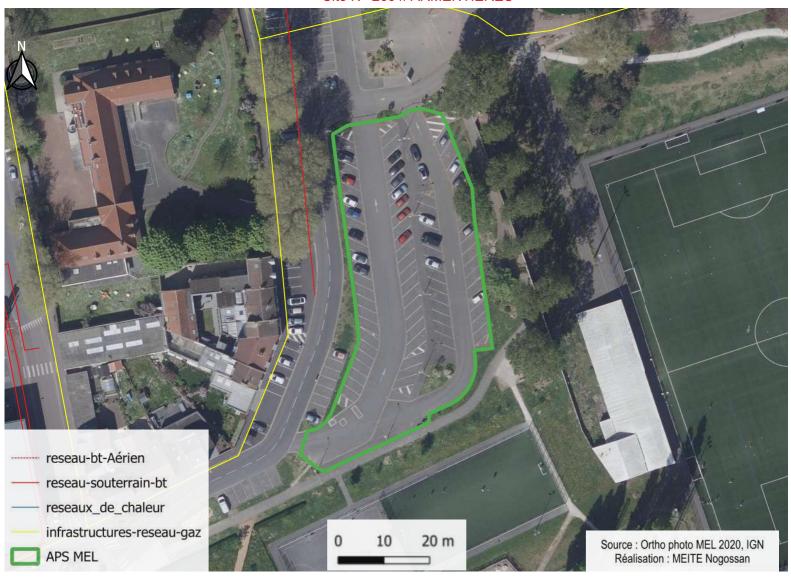

Site N° 269 // ARMENTIERES

Adresse: 0 BIS, DERIVATION (Quai de la)

Surface en m<sup>2</sup>: 4100

Gardienne de l'eau : Non

Irradiation moyenne: 955.6 (KWh/m²/an)

à moins de 3 km d'un aéroport : Non

Masque solaire : arboré