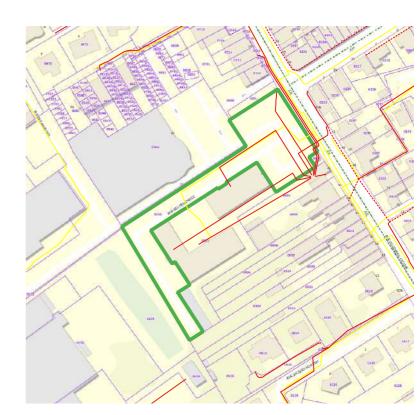

Surface en m<sup>2</sup>: 2630

Gardienne de l'eau : Non

Irradiation moyenne: 503.9 (KWh/m²/an)

à moins de 3 km d'un aéroport : Non

Masque solaire : arboré + immeuble

Nombre de place : 96

Information complémentaire : Point d'attention :

- le risque d'obstruction de la vue pour les habitants des rez-de-chaussée,
- les risques de dégradations et de mésusages, en particulier dans les zones sous forte pression de deal

Nom: parking de Belfort Lille