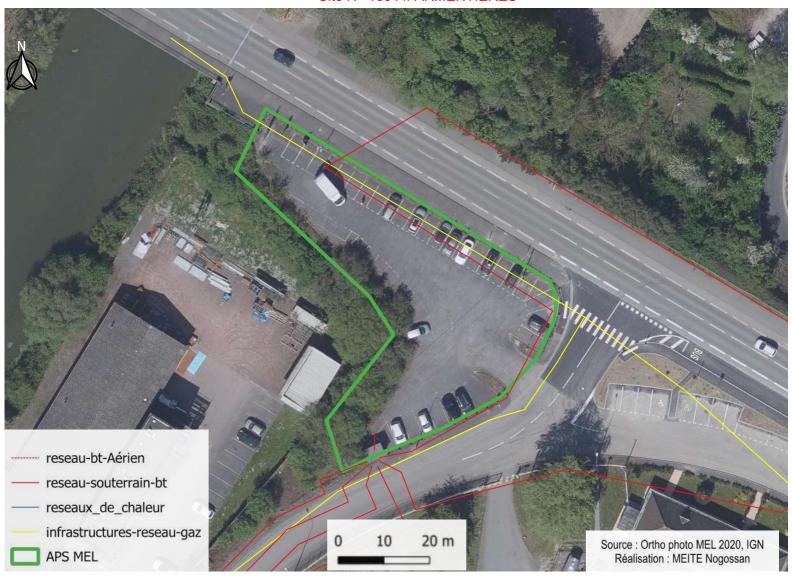

Site N° 1345 // PERENCHIES

Adresse: 0, RESISTANTS (Rue des)

Surface en m<sup>2</sup>: 1500

Gardienne de l'eau : Non

Irradiation moyenne: 870.9 (KWh/m²/an)

à moins de 3 km d'un aéroport : Non

Masque solaire : arboré

Nombre de place : 62

Information complémentaire : Non

Nom: parking des Resistants Perenchies

Site N° 11486 // MARQUETTE LEZ LILLE

Adresse : 260, LILLE (Rue de)

Surface en m<sup>2</sup>: 3550

Gardienne de l'eau : Non