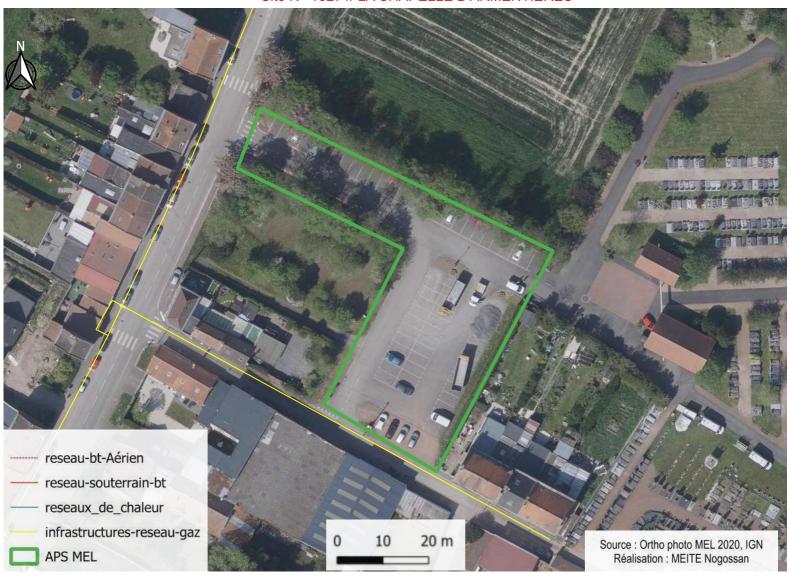

Gardienne de l'eau : Non

Irradiation moyenne: 890.7 (KWh/m²/an)

à moins de 3 km d'un aéroport : Non

Masque solaire : arboré

Nombre de place : 68

Information complémentaire : Non

Nom: PARKING DU CIMETIÈRE

Site N° 4799 // WERVICQ SUD