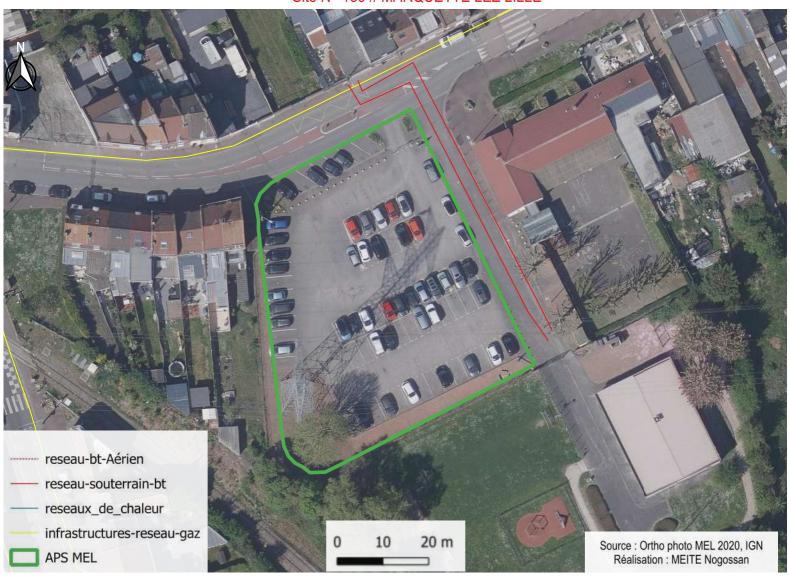

Nombre de place : 54

Information complémentaire : Non

Nom : Parking de l'O,S,M, (Club de Football)

Site N° 189 // MARQUETTE LEZ LILLE

Adresse: 253, PASTEUR (Rue)

Surface en m<sup>2</sup>: 2200

Gardienne de l'eau : Non

Irradiation moyenne: 592.7 (KWh/m²/an)

à moins de 3 km d'un aéroport : Non

Masque solaire : arboré + immeuble

Nombre de place : 65

Information complémentaire : Non

Nom : Parking du Centre d'animation de Lommelet