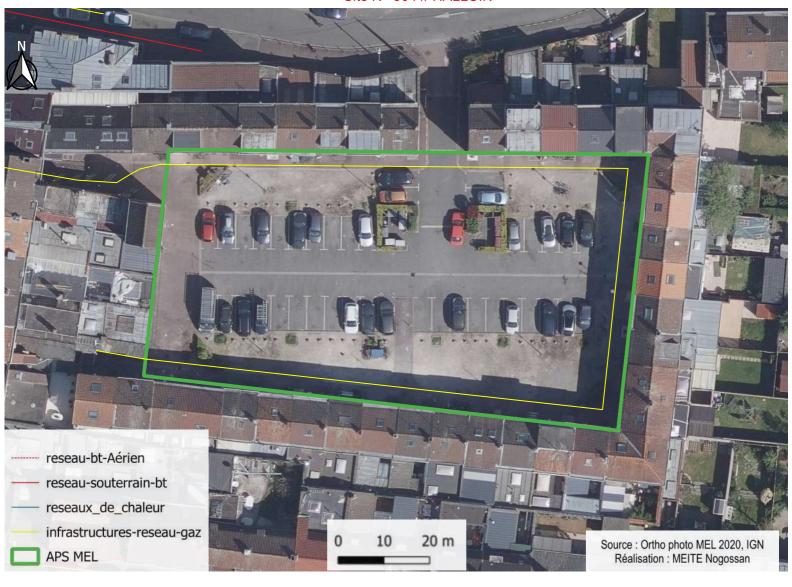

risques de dégradations et de mésusages, en particulier dans les zones sous forte pression de deal

Nom: parking Fleming Lille



Site N° 512 // WATTRELOS



Adresse: 9002, FAURE (Rue Gabriel)

Surface en m<sup>2</sup>: 1586

Gardienne de l'eau: Non

Irradiation moyenne: 904.2 (KWh/m²/an)

à moins de 3 km d'un aéroport : Non

Masque solaire : arboré + immeuble

Nombre de place : 21

Information complémentaire : Non

Nom: parking gabriel Faure Wattrelos



Site N° 521 // WATTRELOS



Adresse: 37, SAVARY (Rue Alain)

Surface en m<sup>2</sup>: 1140

Gardienne de l'eau : Non

Irradiation moyenne: 885.6 (KWh/m²/an)

à moins de 3 km d'un aéroport : Non

Masque solaire : arboré

Nombre de place : 30

Information complémentaire : Non

Nom: parking alain Savary Wattrelos



Site N° 304 // HALLUIN



Adresse : 1, WINDELS (Cité)

Surface en m<sup>2</sup>: 1900

Gardienne de l'eau: Non

Irradiation moyenne: 886.4 (KWh/m²/an)

à moins de 3 km d'un aéroport : Non

Masque solaire : arboré

Nombre de place : 39

Information complémentaire : Non

Nom: parking Windels Halluin



Site N° 385 // TOURCOING



 $Adresse: 9000, TRAIN \ DE \ LOOS \ (rue \ du)$ 

Surface en m²: 2400

Gardienne de l'eau : Non

Irradiation moyenne: 875 (KWh/m²/an)

à moins de 3 km d'un aéroport : Non

Masque solaire : arboré

Nombre de place : 60

Information complémentaire : Non

Nom: parking loos rue du Train De Loos Tourcoing



Site N° 1941 // HALLUIN



Adresse: 37, MONT FLEURI (Rue du)

Surface en m<sup>2</sup>: 3064

Gardienne de l'eau : Non

Irradiation moyenne: 854.9 (KWh/m²/an)

à moins de 3 km d'un aéropor