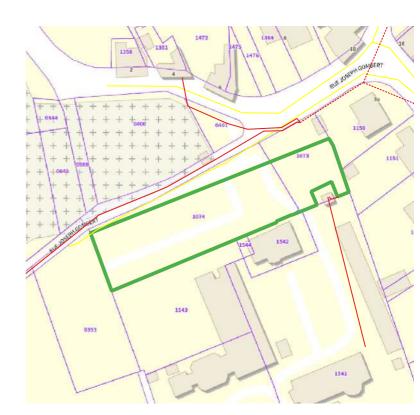

Surface en m²: 1426

Gardienne de l'eau : Oui

Irradiation moyenne: 889.9 (KWh/m²/an)

à moins de 3 km d'un aéroport : Non

Masque solaire : arboré

Nombre de place : 34

Information complémentaire : proximité cimetière