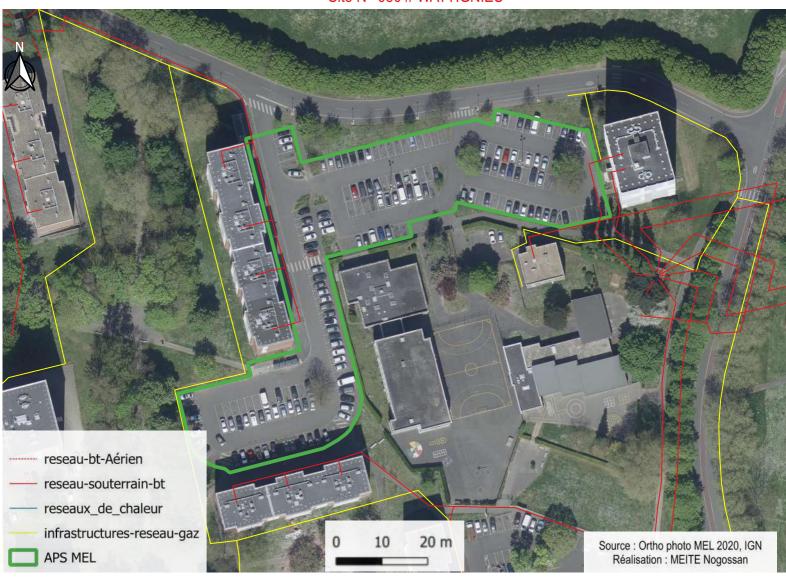

Nom: parking pierre et marie Curie Wattignies

Site N° 680 // WATTIGNIES

Adresse: 2, LINDBERG (Rue de)

Surface en m<sup>2</sup>: 5800

Gardienne de l'eau : Oui

Irradiation moyenne: 801.2 (KWh/m²/an)

à moins de 3 km d'un aéroport : Non

Masque solaire : arboré + immeuble

Nombre de place : 179

Information complémentaire : Parking légèrment réaménagé (plan disponible pour le lauréat)

Nom: parking de Lindberg Wattignies

Site N° 2595 // SAINGHIN EN WEPPES