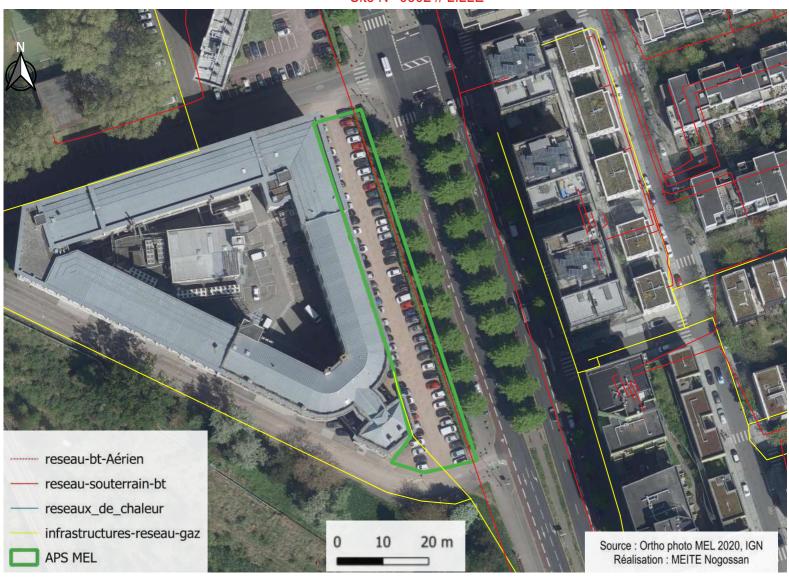

²/an)

à moins de 3 km d'un aéroport : Non

Masque solaire: Non

Nombre de place : 87

Information complémentaire : Non

Nom: PARKING DE LA GARE



Site N° 2386 // VILLENEUVE D'ASCQ



Adresse: 1438, TOURNAI (Boulevard de)

Surface en m²: 10082.2

Gardienne de l'eau : Non

Irradiation moyenne: 938.5 (KWh/m²/an)

à moins de 3 km d'un aéroport : Non

Masque solaire: Non

Nombre de place : 346

Information complémentaire : Non

Nom: PARKING B1/TRIOLO



Site N° 2542 // VILLENEUVE D'ASCQ



Adresse : 52, PONT DE BOIS (Avenue du)

Surface en m<sup>2</sup>: 11232

Gardienne de l'eau : Non

Irradiation moyenne: 743.6 (KWh/m²/an)

à moins de 3 km d'un aéroport : Non

Masque solaire : arboré

Nombre de place : 250

Information complémentaire : Non

Nom: PARKING STADIUM S5



Site N° 6302 // LILLE



Adresse: 2, DUPIED (Rue Louis)

Surface en m<sup>2</sup>: 1700

Gardienne de l'eau : Non

Irradiation moyenne: 516.8 (KWh/m²/an)

à moins de 3 km d'un aéroport : Non

Masque solaire : arboré

Nombre de place : 86

Information complémentaire : Point d'attention :

- le risque d'obstruction de la vue pour les habitants des rez-de-chaussée,
- les risques de dégradations et de mésusages, en particulier dans les zones sous forte pression de deal

Nom: parking louis Dupied Lille



Site N° 6438 // LILLE (Lomme)



Adresse : 2, SEQUEDIN (Rue de)

Surface en m²: 3107

Gardienne de l'eau : Non

Irradiation moyenne: 974.9 (KWh/m²/an)

à moins de 3 km d'un aéroport : Non

Masque solaire: Non

Nombre de place : 106

Information complémentaire : Non

Nom: PARKING DE L'UTML



Site N° 3096 // HEM



A