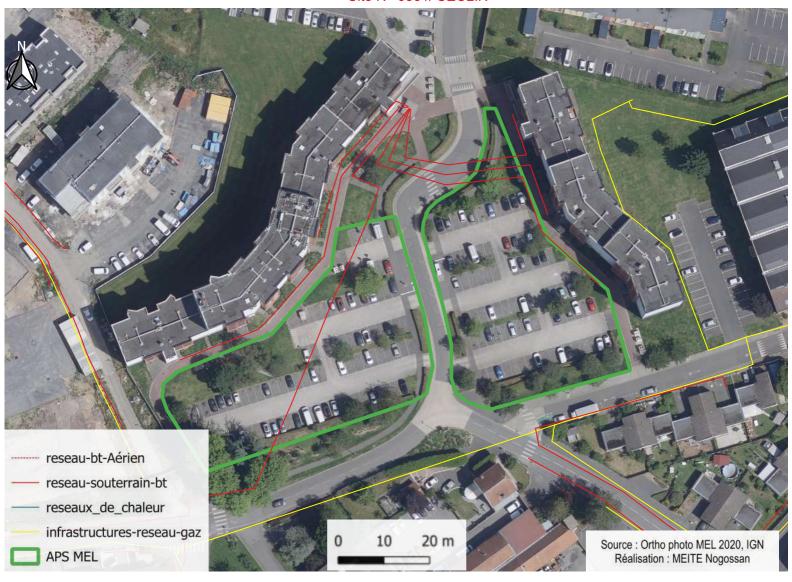

Site N° 653 // SECLIN

Adresse: 1, GERNEZ RIEUX (Rue Charles)

Surface en m<sup>2</sup>: 3903

Gardienne de l'eau : Oui

Irradiation moyenne: 895.5 (KWh/m²/an)

à moins de 3 km d'un aéroport : Non

Masque solaire: Non

Nombre de place : 146

Information complémentaire : Non

Nom: parking rue charles Gernez Rieux Seclin

Site N° 691 // WATTIGNIES

Adresse: 3, TERRAY (Rue Lionel)

Surface en m<sup>2</sup>: 4200

Gardienne de l'eau : Oui