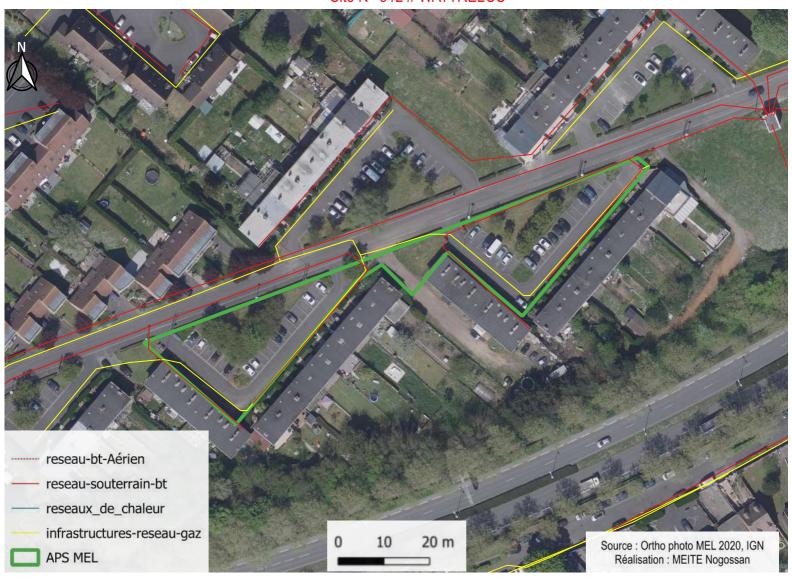

Gardienne de l'eau: Non

Irradiation moyenne: 1018 (KWh/m²/an)

à moins de 3 km d'un aéroport : Non

Masque solaire: Non

Nombre de place : 148

Information complémentaire : Parking Poids Lourd très

fréquenté

Nom : PARKING CENTRE INTERNATIONAL DE TRANSPORT - CIT

Site N° 2021 // MOUVAUX

Adresse : 35, MIRABEAU (Rue)

Surface en m<sup>2</sup>: 2300

Gardienne de l'eau : Non

Irradiation moyenne: 538.4 (KWh/m²/an)

à moins de 3 km d'un aéroport : Non

Masque solaire : arboré