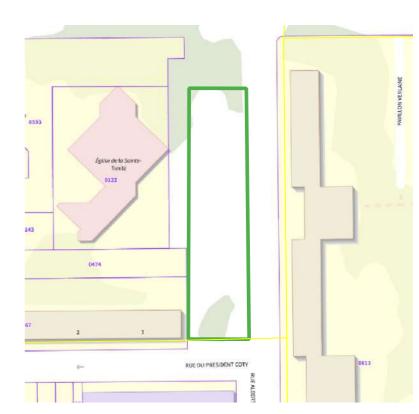

Surface en m²: 1800

Gardienne de l'eau : Oui

Irradiation moyenne: 718.1 (KWh/m²/an)

à moins de 3 km d'un aéroport : Non

Masque solaire : arboré

Nombre de place : 152

Information complémentaire : Non

Nom : parking du président Coty Loos Lez Lille