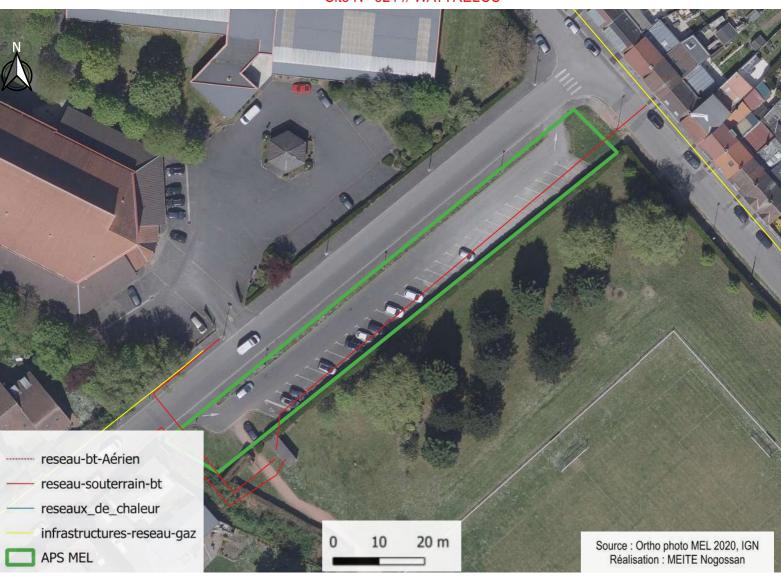

Site N° 549 // FRETIN

Adresse: 48, COUSIN (Rue Alfred)

Surface en m<sup>2</sup>: 1525

Gardienne de l'eau : Non

Irradiation moyenne: 1029.6 (KWh/m²/an)

à moins de 3 km d'un aéroport : Non

Masque solaire : arboré