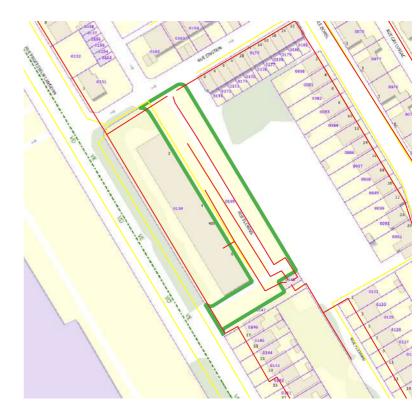

Site N° 549 // FRETIN

Adresse: 48, COUSIN (Rue Alfred)

Surface en m<sup>2</sup>: 1525

Gardienne de l'eau : Non

Irradiation moyenne: 1029.6 (KWh/m²/an)

à moins de 3 km d'un aéroport : Non

Masque solaire : arboré

Nombre de place : 48

Information complémentaire : proximité cimetière

Nom: parking alfred Cousin Fretin

Site N° 670 // WATTIGNIES

Adresse: 15, CURIE (Rue Pierre et Marie)

Surface en m<sup>2</sup>: 4268

Gardienne de l'eau : Oui