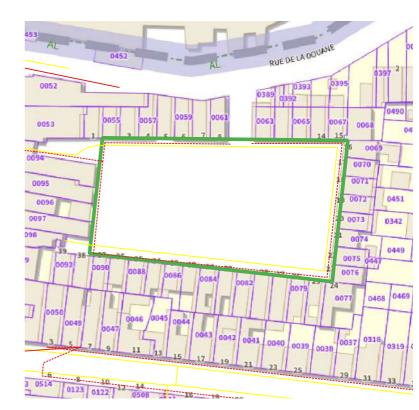

2 (KWh/m²/an)

à moins de 3 km d'un aéroport : Non

Masque solaire : arboré + immeuble

Nombre de place : 21

Information complémentaire : Non

Nom: parking gabriel Faure Wattrelos



Site N° 521 // WATTRELOS



Adresse: 37, SAVARY (Rue Alain)

Surface en m<sup>2</sup>: 1140

Gardienne de l'eau : Non

Irradiation moyenne: 885.6 (KWh/m²/an)

à moins de 3 km d'un aéroport : Non

Masque solaire : arboré

Nombre de place : 30

Information complémentaire : Non

Nom: parking alain Savary Wattrelos



Site N° 304 // HALLUIN



Adresse : 1, WINDELS (Cité)

Surface en m<sup>2</sup>: 1900

Gardienne de l'eau: Non

Irradiation moyenne: 886.4 (KWh/m²/an)

à moins de 3 km d'un aéroport : Non

Masque solaire : arboré

Nombre de place : 39

Information complémentaire : Non

Nom: parking Windels Halluin



Site N° 385 // TOURCOING



 $Adresse: 9000, TRAIN \ DE \ LOOS \ (rue \ du)$ 

Surface en m²: 2400

Gardienne de l'eau : Non

Irradiation moyenne: 875 (KWh/m²/an)

à moins de 3 km d'un aéroport : Non

Masque solaire : arboré

Nombre de place : 60

Information complémentaire : Non

Nom: parking loos rue du Train De Loos Tourcoing



Site N° 1941 // HALLUIN



Adresse: 37, MONT FLEURI (Rue du)

Surface en m<sup>2</sup>: 3064

Gardienne de l'eau : Non

Irradiation moyenne: 854.9 (KWh/m²/an)

à moins de 3 km d'un aéroport : Non

Masque solaire : arboré

Nombre de place : 80

Information complémentaire : Non

Nom: parking rue du Mont Fleuri Halluin



Site N° 6261 // TOURCOING



Adresse: 233 BIS, SCHUMAN (Rue Robert)

Surface en m<sup>2</sup>: 1561

Gardienne de l'eau : Non

Irradiation moye